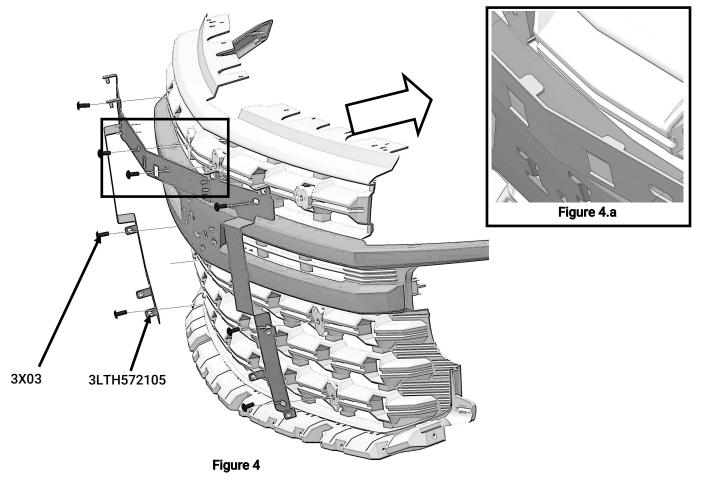

## **IV. Install the Mounting Bracket**

- A. Align the (2) center upper tabs (Fig 4a) with the narrow horizontal grill slots to locate the bracket [3LTH572105] (Fig. 4).
- B. Threaded holes will be aligned with the bracket slots.
- C. Insert a 1/4-20 X 5/8" phillips fastener [3X03] into each of plug and hand tighten. Driving fasteners with powered tool is not recommended.