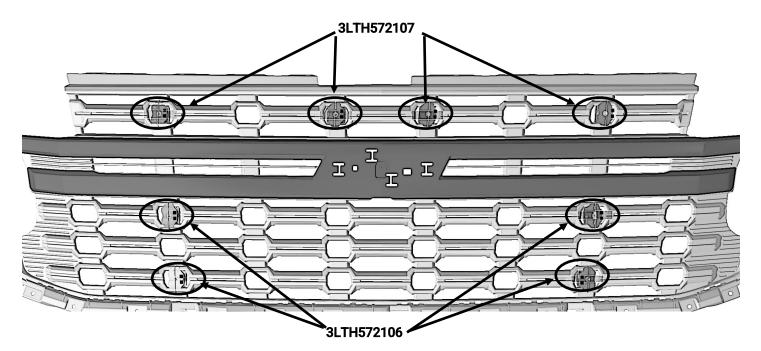

## III. Prepare the OEM Grille

- A. Black threaded plugs [3LTH572106] will go in (4) lower locations as shown and blue threaded plugs [3LTH572107] go in (4) upper locations. (Fig. 1).
- B. Plugs will be inserted into grill openings with arrow pointing left (Fig. 2) then rotated clockwise so that arrow will be pointing up when in position (Fig, 3).

Figure 1

C. Plugs are designed to be turned by hand. Should you find one difficult, turn using pair of pliers.