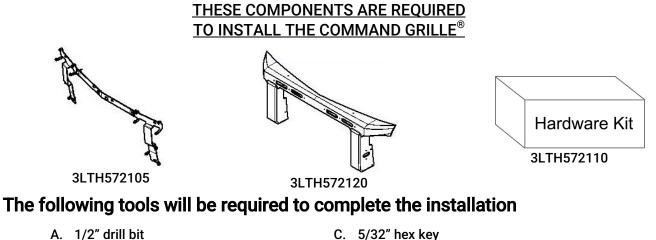

## **INSTALLATION GUIDE**

2021 - CURRENT CHEVY TAHOE COMMAND GRILLE<sup>®</sup>

STRONG. RELIABLE. SECURE.

pro-gard.com 800.480.6680

B. 3/32" hex key

Ι.

C. 5/32" hex key

II. Read all instructions and refer to the Parts List on the last page to ensure all parts were received.

V. Attach the Command Grille<sup>®</sup>

- A. If installing lights into a Command Grille<sup>®</sup>, do so now. Be careful not to over torque the light retaining fasteners the recommended torque is 12 in-lbs.
  - The Command Grille<sup>®</sup> for Whelen lights [3LTH572120] is designed to work with Whelen Ion T-series lights across the top and Ion mini T-series lights on the sides.
  - The Command Grille<sup>®</sup> for SoundOff lights [3LTH572160] is designed to work with SoundOff Signal 4" mpower stud mount lights across the top and 3" mpower stud mount lights on the sides.
- B. Wire all of the lights in the Command Grille<sup>®</sup>.
- C. Prepare the (14) 8-32 X 5/8" button head fasteners [3X624] at the front of the vehicle.
- D. Pass all wiring through the OEM grille and then offer the Command Grille<sup>®</sup> up to the Brackets. Ensure the