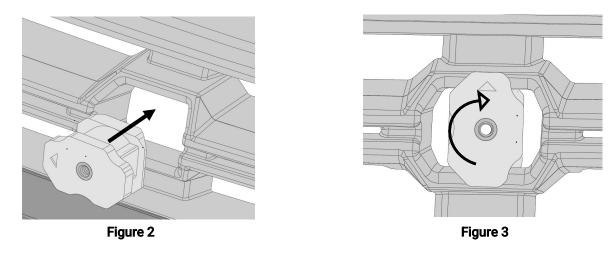

## III. Prepare the OEM Grille

- A. Black threaded plugs [3LTH572106] will go in (4) lower locations as shown and blue threaded plugs [3LTH572107] go in (4) upper locations. (Fig. 1).
- B. Plugs will be inserted into grill openings with arrow pointing left (Fig. 2) then rotated clockwise so that arrow will be pointing up when in position (Fig, 3).