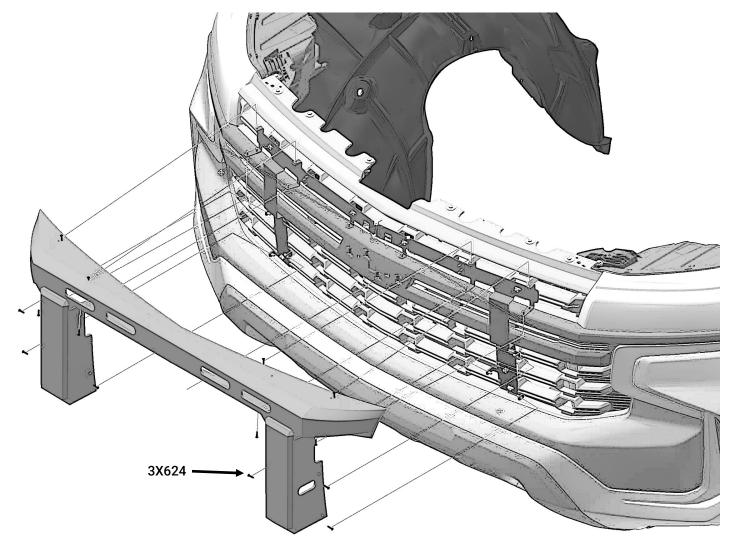

V. Attach the Command Grille<sup>®</sup>

- A. If installing lights into a Command Grille<sup>®</sup>, do so now. Be careful not to over torque the light retaining fasteners the recommended torque is 12 in-lbs.
  - The Command Grille<sup>®</sup> for Whelen lights [3LTH572120] is designed to work with Whelen Ion T-series lights across the top and Ion mini T-series lights on the sides.
  - The Command Grille<sup>®</sup> for SoundOff lights [3LTH572160] is designed to work with SoundOff Signal 4" mpower stud mount lights across the top and 3" mpower stud mount lights on the sides.
- B. Wire all of the lights in the Command Grille<sup>®</sup>.
- C. Prepare the (14) 8-32 X 5/8" button head fasteners [3X624] at the front of the vehicle.
- D. Pass all wiring through the OEM grille and then offer the Command Grille<sup>®</sup> up to the Brackets. Ensure the

Figure 5

Command Grille<sup>®</sup> is on the outside of all the tabs from the grille bracket.

E. Install the (14) button head screws [3X624] using a 3/32" hex key. There are (8) locations around the outside of the Command Grille<sup>®</sup> and (2) on the inside (Fig. 5).