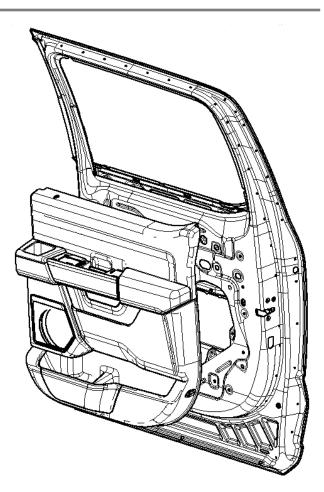

### III. OEM Door Panel Removal

- A. Open passenger and driver rear doors and roll down both windows.
- B. Choose a side and remove the OEM door panel. (Fig. 1)
- C. Remove the speaker from the door. Remove OEM panel mounting blocks.
- D. Secure wiring harnesses and associated plugs by tape, cable tie and insert into door shell where possible.
- E. Remove power window switch from door panel and re-connect it to vehicle wiring harness. Protect it from moisture and secure inside the door frame away from window travel.
- F. Secure door latch cable to prevent rattle.
- G. Repeat for the opposite side.