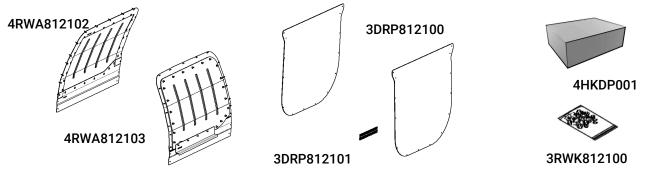

### Installation complete

If you have any problems with this installation or have any questions please call (800-480-6680) and ask for technical assistance.

|                       | POLY WINDOW ARMOR PASS. ABS<br>POLY WINDOW ARMOR DRIVER ABS | ABS DOOR PANEL, F-150 PS | ABS DOOR PANEL, F-150 DRIVER | DOOR PANEL KIT | F150 WINDOW ARMOR HARDWARE |  |
|-----------------------|-------------------------------------------------------------|--------------------------|------------------------------|----------------|----------------------------|--|
| and the second second | 4RWA812102<br>4RWA812103                                    | 3DRP812100               | 3DRP812101                   | 4HKDP001       | 3RWK812100                 |  |
| ,                     |                                                             |                          | 1                            | 1              | 1                          |  |
| ,                     | - N                                                         | m                        | 4                            | 5              | 9                          |  |
|                       | 54                                                          |                          |                              |                | _                          |  |

| PARTS LIST | DESCRIPTION         | POLY WINDOW ARMOR PASS. ABS | POLY WINDOW ARMOR DRIVER ABS | ABS DOOR PANEL, F-150 PS | ABS DOOR PANEL, F-150 DRIVER | DOOR PANEL KIT | F150 WINDOW ARMOR HARDWARE |
|------------|---------------------|-----------------------------|------------------------------|--------------------------|------------------------------|----------------|----------------------------|
| 2          | ITEMQTY PART NUMBER | 4RWA812102                  | 4RWA812103                   | 3DRP812100               | 3DRP812101                   | 4HKDP001       | 3RWK812100                 |
|            | QTY                 | 1                           | 1                            | 1                        | 1                            | 1              | -                          |
|            | ITEM                | 1                           | 2                            | m                        | 4                            | S              | 9                          |