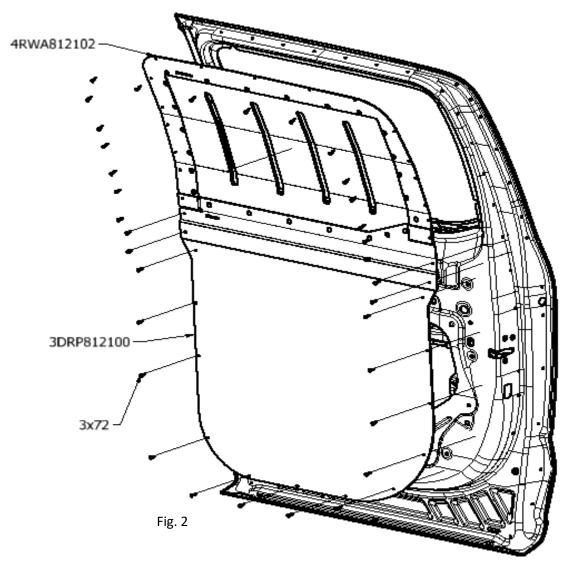

### **IV. Window Armor and Door Panel Installation**

- A. Insert window armor into window opening, press firmly on the center of the lower section while sliding down into place to insure armor locks into window frame.
- B. Slide ABS door panel under bottom lip of window armor and align top 2 holes in panel with bottom 2 holes in window armor.

Fig. 1

- C. Ensure window armor is aligned with top of window frame but does not protrude above this.
- D. Once fitted satisfactorily, drive (2) self-tapping screws [3X72] into the lower 2 holes of the window armor securing both the panel and the armor (Fig. 2) If necessary, drill a 7/64" pilot hole.
- E. Drive (19) more screws [3X72] through the armor into the door. If necessary, drill a 7/64" pilot hole.
- F. Drive the remaining (12) screws [3X72] into the door panel and door. If necessary, drill a 7/64" pilot hole.
- G. Repeat for the opposite side.