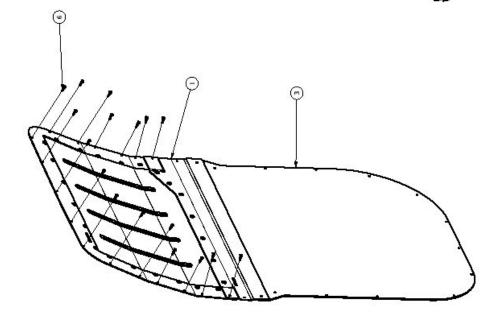

### **IV. Window Armor and Door Panel Installation**

- A. Insert window armor into window opening, press firmly on the center of the lower section while sliding down into place to insure armor locks into window frame.
- B. Slide ABS door panel under bottom lip of window armor and align top 2 holes in panel with bottom 2 holes in window armor.

Fig. 1

- C. Ensure window armor is aligned with top of window frame but does not protrude above this.
- D. Once fitted satisfactorily, drive (2) self-tapping screws [3X72] into the lower 2 holes of the window armor securing both the panel and the armor (Fig. 2) If necessary, drill a 7/64" pilot hole.
- E. Drive (19) more screws [3X72] through the armor into the door. If necessary, drill a 7/64" pilot hole.
- F. Drive the remaining (12) screws [3X72] into the door panel and door. If necessary, drill a 7/64" pilot hole.
- G. Repeat for the opposite side.