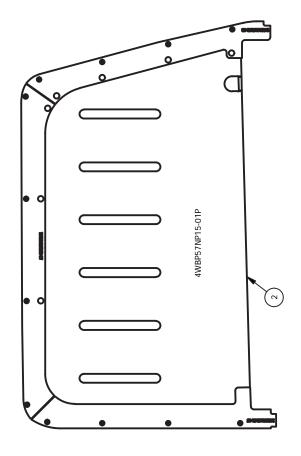

## **IV. Installation Complete**

|            |             |                                |                                  | 1            |                     |                           |
|------------|-------------|--------------------------------|----------------------------------|--------------|---------------------|---------------------------|
| 4WBP57NP15 | 7           | POLY WINDOW ARMOR DRIVERS SIDE | POLY WINDOW ARMOR PASSENGER SIDE |              |                     |                           |
|            | DESCRIPTION |                                |                                  | 4WBPHK57NP15 | DESCRIPTION         | 8-32 X 5/8 PHIL PAN HD MS |
|            | R           | 0                              |                                  |              |                     | 8-32                      |
|            | PART NUMBER | 4WBP57NP15-01D                 | 4WBP57NP15-01P                   |              | FEM OTY PART NUMBER | 3X72                      |
|            | TEM QTY     | 1                              | 1                                |              | QTY                 | 24 3X72                   |
|            | LEM         | _                              | 2                                |              | EM.                 | 3                         |