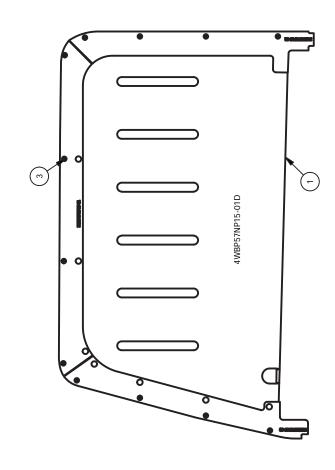

## **IV. Installation Complete**

|            |             |                                |                                  | 1            |                     |                           |
|------------|-------------|--------------------------------|----------------------------------|--------------|---------------------|---------------------------|
| 4WBP57NP15 | 7           | POLY WINDOW ARMOR DRIVERS SIDE | POLY WINDOW ARMOR PASSENGER SIDE |              |                     |                           |
|            | DESCRIPTION |                                |                                  | 4WBPHK57NP15 | DESCRIPTION         | 8-32 X 5/8 PHIL PAN HD MS |
|            | R           | 0                              |                                  |              |                     | 8-32                      |
|            | PART NUMBER | 4WBP57NP15-01D                 | 4WBP57NP15-01P                   |              | FEM OTY PART NUMBER | 3X72                      |
|            | TEM QTY     | 1                              | 1                                |              | QTY                 | 24 3X72                   |
|            | LEM         | _                              | 2                                |              | EM.                 | 3                         |