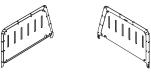

## THESE COMPONENTS ARE REQUIRED TO INSTALL THE PRO-GARD WINDOW ARMOR

HARDWARE KIT

- I. Refer to the diagram above to verify all parts were received.
- II. The following tools will be required to complete the installation:
  - 1. 7/64" drill bit W/ driver
- 2. Drill with standard #2 Philips driver
- III. Read all instructions carefully before starting the assembly process.

## **IV. Installation Complete**

|            |             |                                |                                  | 1            |                     |                           |
|------------|-------------|--------------------------------|----------------------------------|--------------|---------------------|---------------------------|
| 4WBP57NP15 | 7           | POLY WINDOW ARMOR DRIVERS SIDE | POLY WINDOW ARMOR PASSENGER SIDE |              |                     |                           |
|            | DESCRIPTION |                                |                                  | 4WBPHK57NP15 | DESCRIPTION         | 8-32 X 5/8 PHIL PAN HD MS |
|            | R           | 0                              |                                  |              |                     | 8-32                      |
|            | PART NUMBER | 4WBP57NP15-01D                 | 4WBP57NP15-01P                   |              | FEM OTY PART NUMBER | 3X72                      |
|            | TEM QTY     | 1                              | 1                                |              | QTY                 | 24 3X72                   |
|            | LEM         | _                              | 2                                |              | EM.                 | 3                         |