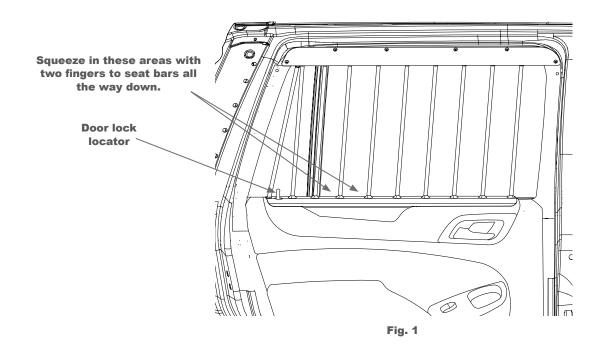

## II. Window bar installation instructions.

A. Open the passenger and driver side rear doors. Roll down both rear window for the installation.

B. Put the widnow bars in place and use the door lock to locate window bars. To seat the window bars use both hands to grip and clamp the trim so that the tabs on the window bars go into the window track area. (See fig. 1)