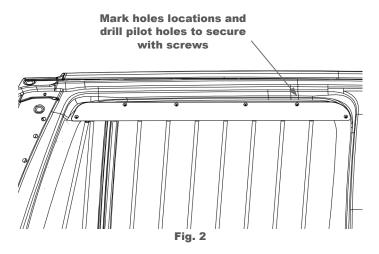

C. Once the window bars are seated all the way down than use a marker to mark the center points of the screw holes in the upper frame.

D. Use a 3/32 drill bit to drill out the pilot holes for the metal screws. Use the philips head screw driver to install all securing fasteners to the vehicle. At this point the holes and and screw can be installed in the window trim to secure to vehicle. (As shown in fig. 2)