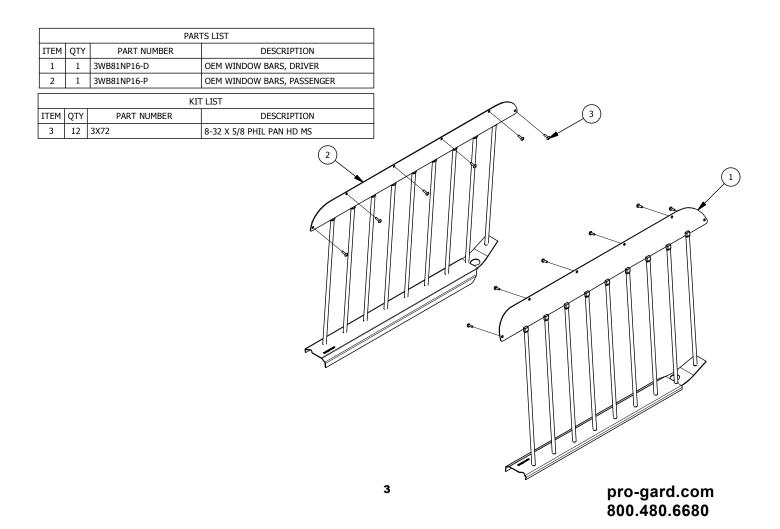

in place and use the door lock to locate window bars. To seat the window bars use both hands to grip and clamp the trim so that the tabs on the window bars go into the window track area. (See fig. 1)





C. Once the window bars are seated all the way down than use a marker to mark the center points of the screw holes in the upper frame.

D. Use a 3/32 drill bit to drill out the pilot holes for the metal screws. Use the philips head screw driver to install all securing fasteners to the vehicle. At this point the holes and and screw can be installed in the window trim to secure to vehicle. (As shown in fig. 2)

E. Check installation of window bars and roll up the window to ensure no problems occur with the installation. Please review instructions if there are issues with the installation.