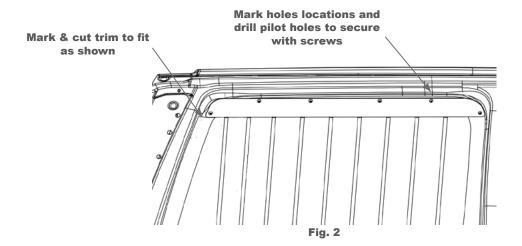

- C. Once the window bars are in location, use a marker to mark the trim at the rear section of the window. Remove and pull out the window bars, then remove and cut the trim where you marked. (See fig. 2)
- D. Re-install the trim on the rear side of the window, and discard the upper part of the trim that was cut away. (See fig. 2)

E. Once the window trim is re-installed then the window bars can be installed and secured to the vehicle.

F. Use a 3/32 drill bit to drill out the pilot holes for the metal screws. Use the philips head screw driver to install all securing fasteners to the vehicle. (As shown in fig. 2)