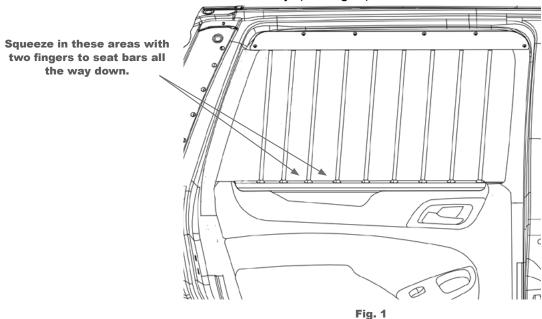

#### II. Window bar installation instructions.

- A. Open the passenger and driver side rear doors. Roll down both rear windows for the installation.
- B. Put the window bars in place and match the top of the assembly to the upper area of the window frame. To seat the window bars, use both hands to squeeze the door panel so that the lower tabs on the window bars press down into the window track more easily. (See fig. 1)