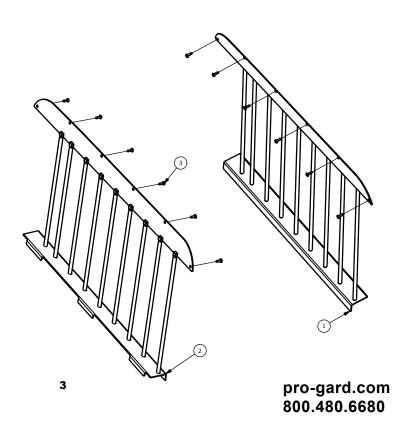

## **Installation complete!**

If you have any problems with this installation than call the toll free number (800-480-6680) and ask for technical assistance.

| PARTS LIST |     |             |                                |
|------------|-----|-------------|--------------------------------|
| ITEM       | QTY | PART NUMBER | DESCRIPTION                    |
| 1          | 1   | WB59NP16-P  | PASSENGER SIDE OEM WINDOW BARS |
| 2          | 1   | WB59NP16-D  | DRIVER SIDE OEM WINDOW BARS    |
| 3          | 12  | 3X72        | 8-32 X 5/8 PHTL PAN HD MS      |