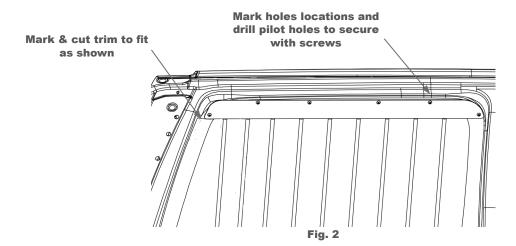

- C. Once the window bars are in location than use a marker to mark the trim around the window, remove and pull out the window bars, and remove and cut the trim where you marked. (See fig. 2)
- D. Re-install the black trim on the sides of the window and discard the upper part of the trim that was cut away. (See fig. 2)

E. Once the window trim is re-installed then the window bars can be install and secured to the vehicle. Re-install the window bars and use the door lock to locate the position. Once the window bars are seated all the way down than use a marker to mark the center points of the screw holes in the upper frame.

F. Use a 3/32 drill bit to drill out the pilot holes for the metal screws. Use the philips head screw driver to install all securing fasteners to the vehicle. At this point the holes and and screw can be installed in the window trim to secure to vehicle. (As shown in fig. 2)