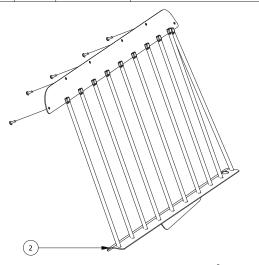

### **Installation complete!**

If you have any problems with this installation than call the toll free number (800-480-6680) and ask for technical assistance.

| ITEM                                        | PARTS LIST |     |             |                                |  |
|---------------------------------------------|------------|-----|-------------|--------------------------------|--|
|                                             | ITEM       | QTY | PART NUMBER | DESCRIPTION                    |  |
| 2 1 2WREZNINE D DRIVED CIDE OFM WINDOW PARC | 1          | 1   | 3WB57NP15-P | PASSENGER SIDE OEM WINDOW BARS |  |
| 2 I SWB5/NP15-D DRIVER SIDE CEM WINDOW BARS | 2          | 1   | 3WB57NP15-D | DRIVER SIDE OEM WINDOW BARS    |  |