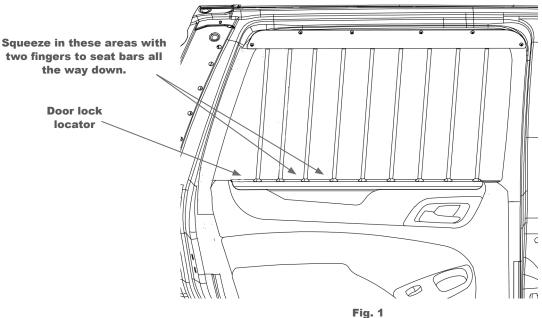

#### II. Window bar installation instructions.

- A. Open the passenger and driver side rear doors. Roll down both rear window for the installation.
- B. Put the widnow bars in place and use the door lock to locate window bars. To seat the window bars use both hands to grip and clamp the trim so that the tabs on the window bars go into the window track area. (See fig. 1)