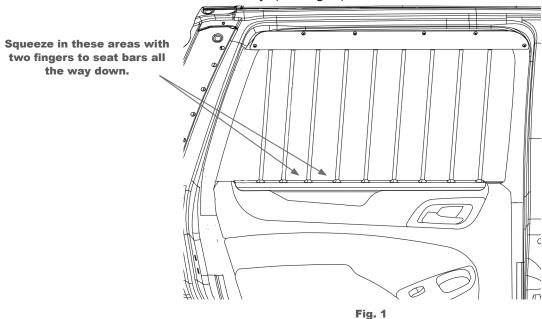

#### II. Window bar installation instructions.

- A. Open the passenger and driver side rear doors. Roll down both rear window for the installation.
- B. Put the window bars in place and match the top of the assembly to the upper area of the window frame. To seat the window bars use both hands to squeeze the door panel so that the tabs on the window bars press down into the window track more easily. (See fig. 1)