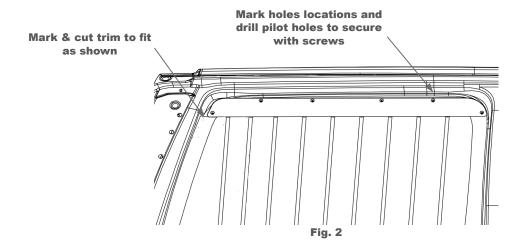

- C. Once the window bars are in location, use a marker to mark the trim at the rear section of the window. Remove and pull out the window bars, then remove and cut the trim where you marked. (See fig. 2)
- D. Re-install the trim on the rear side of the window, and discard the upper part of the trim that was cut away. (See fig. 2)

E. Once the window trim is re-installed then the window bars can be install and secured to the vehicle. Re-install the window bars and use the door lock to locate the position.

F. Use a 3/32 drill bit to drill out the pilot holes for the metal screws. Use the philips head screw driver to install all securing fasteners to the vehicle. At this point the holes and and screw can be installed in the window trim to secure to vehicle. (As shown in fig. 2)