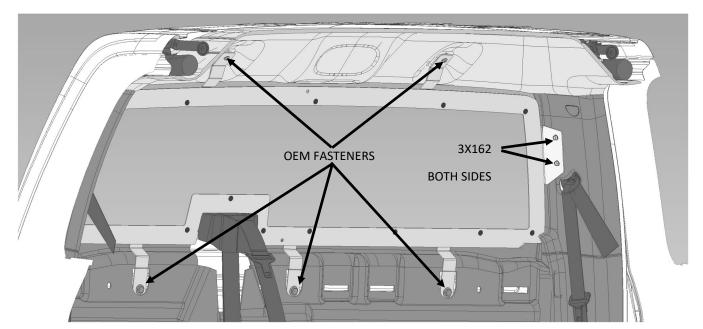

#### V. Install Frame

- A. Re-install frame assembly [4RWG5918-01] using OEM fasteners. (Fig. 4)
- B. Drive (2) self drilling screws [3X162] thru C-pillar trim into side bracket underneath and repeat for opposite side. (Fig. 4)

Figure 4