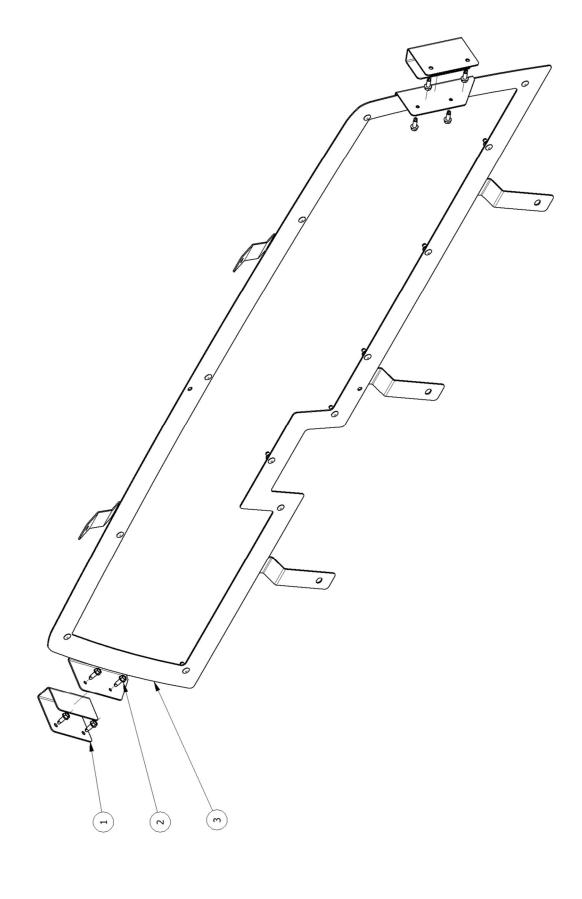

# Installation complete

If you have any problems with this installation or have any questions please call (800-480-6680) and ask for technical assistance.

| PARTS LIST | DESCRIPTION | C-PILLAR BRACKET | #14 x 3/4" SELF DRILLING HEX HEAD SCREW | REAR WINDOW FRAME RAM 18 |
|------------|-------------|------------------|-----------------------------------------|--------------------------|
|            | PART NUMBER | 3RWG5918-08      | 3X162                                   | 4RWG5918-01              |
|            | QTY         | 2                | 8                                       | 1                        |
|            | тем оту     | 1                | 2                                       | е                        |