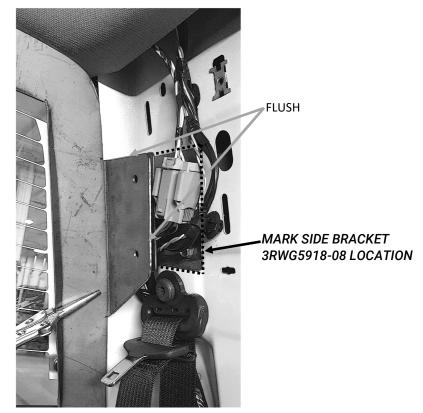

#### IV. Install Mounting Brackets

Figure 2

- A. Use frame to locate the side brackets [3RWG5918-08] by temporarily fastening frame assembly [4RWG5918-01] to the upper and lower locations using the OEM fasteners you removed in a previous step.
- B. Slide C-pillar mounting bracket [3RWG5918-08] behind harness and align with frame mounting tab making top and front edges flush (Fig. 2).
- C. Mark side bracket location or, if accessible, drive in (2) [3X162] self-tapping screws into sheet metal body using 3/8" socket. Holes can be drilled with a 3/16" bit if necessary. (Fig. 3).
- D. Re-install the C-pillar trim

Figure 3