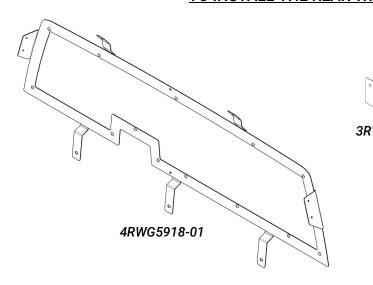

#### V. Install Frame

- A. Re-install frame assembly [4RWG5918-01] using OEM fasteners. (Fig. 4)
- B. Drive (2) self drilling screws [3X162] thru C-pillar trim into side bracket underneath and repeat for opposite side. (Fig. 4)

Figure 4