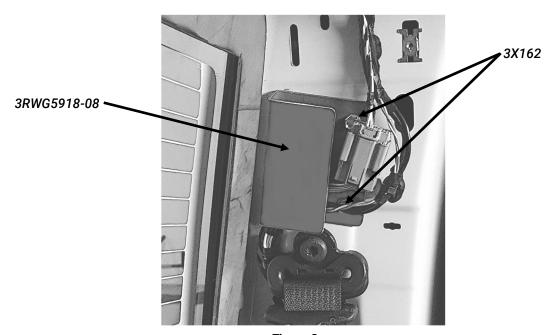

#### IV. Install Mounting Brackets

Figure 2

- A. Use frame to locate the side brackets [3RWG5918-08] by temporarily fastening frame assembly [4RWG5918-01] to the upper and lower locations using the OEM fasteners you removed in a previous step.
- B. Slide C-pillar mounting bracket [3RWG5918-08] behind harness and align with frame mounting tab making top and front edges flush (Fig. 2).
- C. Mark side bracket location or, if accessible, drive in (2) [3X162] self-tapping screws into sheet metal body using 3/8" socket. Holes can be drilled with a 3/16" bit if necessary. (Fig. 3).
- D. Re-install the C-pillar trim

Figure 3