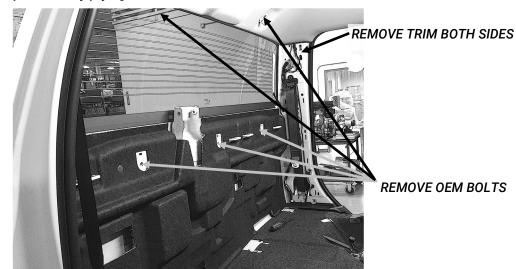

## III. Preparation

- A. Remove rear seat. (Fig. 1)
- B. Remove lower (3) 13mm OEM bolts, child seat tethers, and upper (2) 6mm bolts using T30 torx, coat hooks at headliner.
- C. Remove upper C-pillar trim by prying with trim tool.

Figure 1