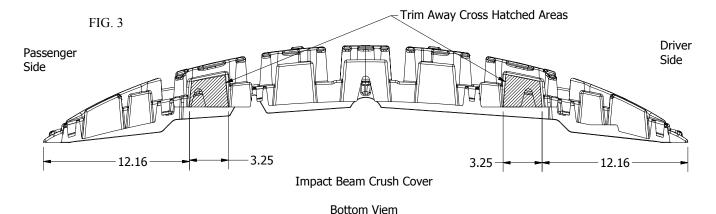

7. Trim the impact beam crush cover at the cross-hatched areas shown below in Fig. 3 to allow clearance for the brackets when reinstalling the front fascia.

8. Replace the impact beam crush cover back onto the rear of the fascia. Re-install the front fascia to the front of the vehicle. See Fig. 4