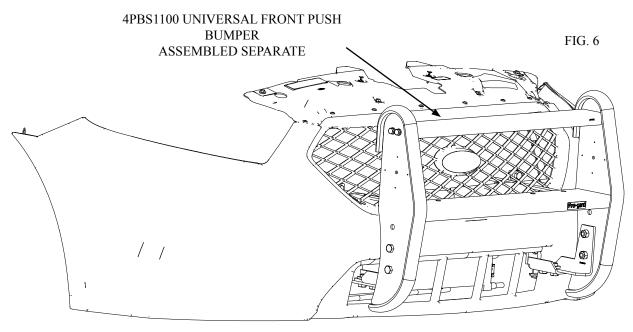

8. Install the lower brackets (3PB361307&08) as shown in Fig. 5 below. Install two 3X174 bolts and two 3X175 lock washers per bracket.

- 9. Follow assembly instructions included with push bumper 4PBS1100 and assemble the push bumper.
- 10. Install the push bumper to the vehicle, using 6 ea. of 3X174 bolts, 3X175 lock washers, and 3X176 nuts. See Fig. 6
- 11. Check overall fit and finish of Push Bumper for level and symmetrical appearance. Torque all remaining 3X174 bolts to 80 ft lbs. Check that all other fasteners are secure.
- 12. Installation of push bumper is now complete