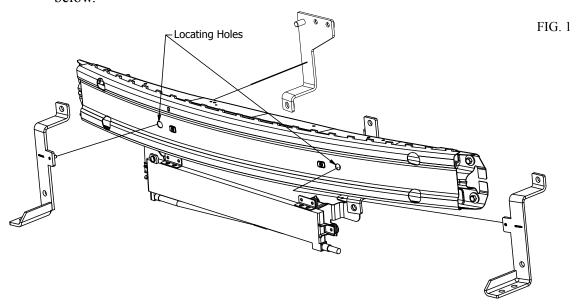

a. Ratchet with 3/4" socket
b. 10mm socket
c. 3/4" Open or box end wrench
d. Torque Wrench

e. 5.5mm and 7mm Nut driver e. Optional 6" extension

- II. Please be sure to read all instructions before installation. All bracket bolts must be torqued down prior to re-installation of fascia. Remaining bolts must not be torqued down until all parts have been installed.
  - 1. Remove the vehicle's front fascia and plastic crush bumper to expose the metal impact beam.
  - 2. Remove 3 8mm bolts holding the transmission oil cooler to the bottom of the impact beam and let it hang down by it's mounting tab and cooling lines.
  - 3. Install the passenger side front (3PB361304) and rear (3PB361314) mounting brackets around the impact beam as shown in Fig. 1. The front mount bracket (3PB361304) has a locating pin that should line up with the outer edge of the locating holes seen in Fig. 1 below.

- 4. Once the brackets have been properly located, install one 3X175 lock washer and one 3X176 nut on the top stud. Install one 3X174 bolt with a 3X175 lock washer through the lower hole.
- 5. Repeat steps 3-4 for the driver side. Tighten the bolts securely. Re-secure the transmission oil cooler.