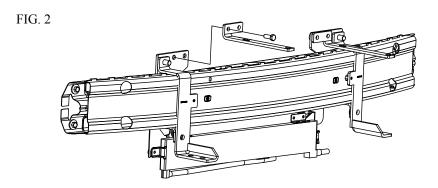

6. Install the Upper extension brackets (3PB361315 & 16) as seen in Fig. 2 below. Insert two 3X193 bolts with two 3X194 lock washers (per side) into the brackets and torque the bolts to 35 ft lbs. Be sure there is not interference with the Transmission Oil cooler lines. If there is correct as necessarry.