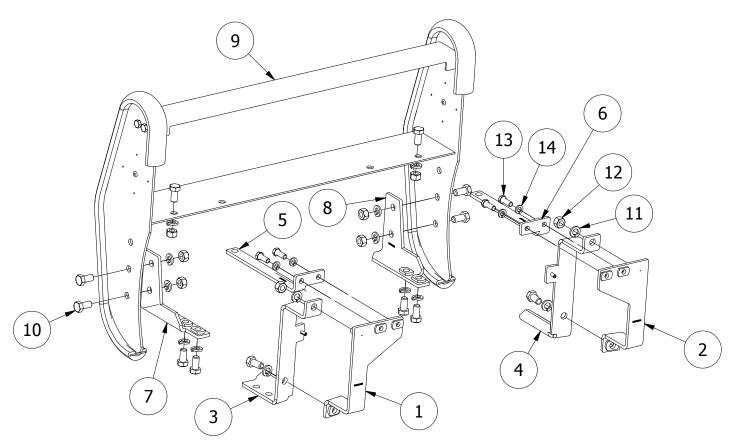

| PARTS LIST |     |             |                                          |
|------------|-----|-------------|------------------------------------------|
| ITEM       | QTY | PART NUMBER | DESCRIPTION                              |
| 1          | 1   | 3PB361313   | I.B. REAR CLAMP BRACKET, DRIVER          |
| 2          | 1   | 3PB361314   | I.B. REAR CLAMP BRACKET, PASSENGER       |
| 3          | 1   | 3PB361303   | I.B. FRONT CLAMP BRACKET, DRIVER         |
| 4          | 1   | 3PB361304   | I.B. FRONT CLAMP BRACKET, PASSENGER      |
| 5          | 1   | 3PB361315   | UPPER EXTENSION BRACKET, DRIVER          |
| 6          | 1   | 3PB361316   | UPPER EXTENSION BRACKET, PASSENGER       |
| 7          | 1   | 3PB361307   | LOWER OUTER EXTENSION BRACKET, DRIVER    |
| 8          | 1   | 3PB361308   | LOWER OUTER EXTENSION BRACKET, PASSENGER |
| 9          | 1   | 4PBS1100    | * ITEM VARIES PER ORDER                  |
| 10         | 13  | 3X174       | 1/2-13 x 1" HEX HEAD BOLT, BLACK         |
| 11         | 14  | 3X175       | 1/2" SPLIT LOCK WASHER, BLACK            |
| 12         | 8   | 3X176       | 1/2-13 NUT, BLACK                        |
| 13         | 4   | 3X193       | 3/8-16 x 1" HEX HEAD BOLT, BLACK         |
| 14         | 4   | 3X194       | 3/8" SPLIT LOCK WASHER, BLACK            |