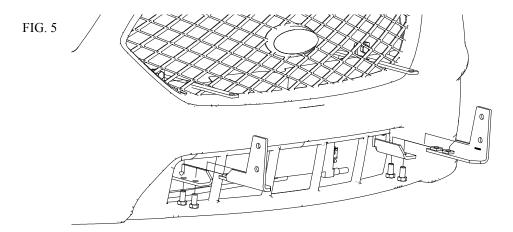

8. Install the lower brackets (3PB361307&08) as shown in Fig. 5 below. Install two 3X174 bolts and two 3X175 lock washers per bracket.

- 9. Follow assembly instructions included with push bumper 4PBS1100 and assemble the push bumper.
- 10. Install the push bumper to the vehicle, using 6 ea. of 3X174 bolts, 3X175 lock washers, and 3X176 nuts. See Fig. 6
- 11. Check overall fit and finish of Push Bumper for level and symmetrical appearance. Torque all remaining 3X174 bolts to 80 ft lbs. Check that all other fasteners are secure.
- 12. Installation of push bumper is now complete