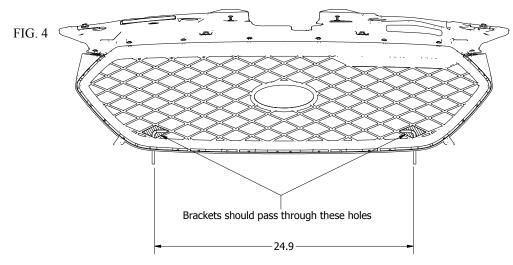

7. Trim the impact beam crush cover at the cross-hatched areas shown below in Fig. 3 to allow clearance for the brackets when reinstalling the front fascia.

8. Replace the impact beam crush cover back onto the rear of the fascia. Re-install the front fascia to the front of the vehicle. See Fig. 4