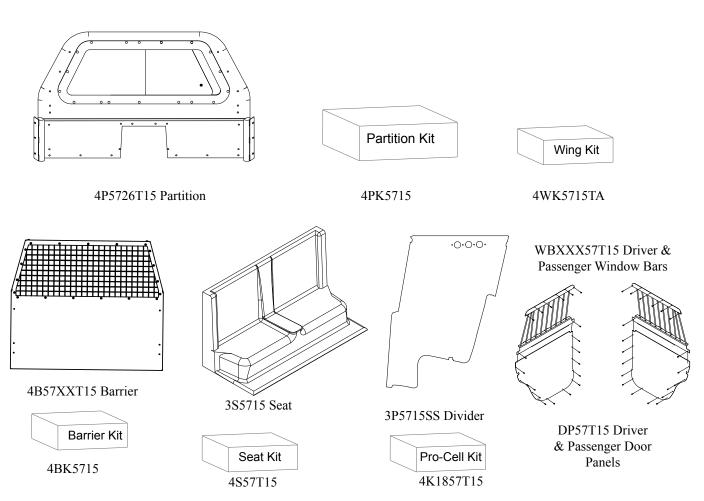

### 1826 Pro-Cell Diagram

| PRO-CELL PARTS LIST |     |              |                              |  |
|---------------------|-----|--------------|------------------------------|--|
| ITEM                | QTY | PART NUMBER  | DESCRIPTION                  |  |
| 1                   | 1   | 4P5726T15    | 2015 TAHOE PARTITION         |  |
| 2                   | 1   | 4PK5715      | PARTITION KIT                |  |
| 3                   | 1   | 3SP57BST15-D | DRIVER BUCKET SEAT PROTECTOR |  |
| 4                   | 1   | 3SP57BST15-P | PASSENGER BUCKET SEAT        |  |
|                     |     |              | PROTECTOR                    |  |
| 5                   | 1   | 4SPHKBS      | SEAT PROTECTOR KIT           |  |
| 6                   | 1   | 3RP5715      | RECESS PANEL                 |  |
| 7                   | 1   | 3S5715       | 2015 TAHOE SEAT              |  |
| 8                   | 1   | 4S57T15      | SEAT KIT                     |  |
| 9                   | 1   | 4WK5715TA    | AIR BAG WING KIT             |  |
| 10                  | 1   | 4B5702T15    | 2015 TAHOE BARRIER           |  |
| 11                  | 1   | 4BK5715      | BARRIER KIT                  |  |
| 12                  | 1   | 3P5715SS     | FULL CAGE PRO-CELL DIVIDER   |  |
| 13                  | 1   | WBXXX57T15   | WINDOW BARS (DRIVER &        |  |
|                     |     |              | PASSENGER)                   |  |
| 14                  | 1   | DP5715       | DOOR PANELS (DRIVER &        |  |
|                     |     |              | PASSENGER)                   |  |