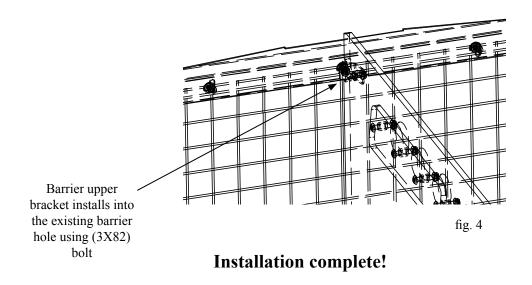

### IV. Divider Installation.

- A. After the partition, seat, and barrier have been installed, then the divider should be placed inside the vehicle's side doors and centered. Once the divider is placed in location, then use the (3P214) and (3G620) mounting brackets to mark the seat and recess panel for drill hole locations. The location of the brackets can be seen on fig. 1 and fig. 2. It is not necessary to get brackets exact, just centered.
- B. Remove the divider and seat from the vehicle. Drill the marked holes in the seat and attach the (3P214) brackets to the seat by placing (3X16Z) whiz nuts on the back side and (3X82) bolt on the top side. (fig. 2) Center and tighten these bolts into place as there will be no access after seat has been installed. Install the bracket onto the recess panel at this time. (fig. 1)
- C. Reinstall the seat per the seat instructions. Be sure the OEM seat belt buckles are reinstalled and tighten before reinstalling the divider. Install the vent plate onto the divider by using the (3X07) 1/4-20 screws, (4G5070P1) spacers, (3X16) whiz nuts, and the (3P8010) vent plate as shown in the diagram. (fig. 3)
- D. Place the divider back into the vehicle through the passenger side and align divider to the brackets on the recess panel and seat. Install the (3G620) upper mounting brackets onto the existing partition and barrier mounting holes as shown in fig. 1 and fig. 4.
- E. Now it is necessary to check the position of the divider and place in final location. Drill 5/16" holes through the mounting brackets and divider. Place (3X82) fasteners through the holes in the divider and secure with (3X16Z) whiz nuts. Check general fit and tighten all other nuts.