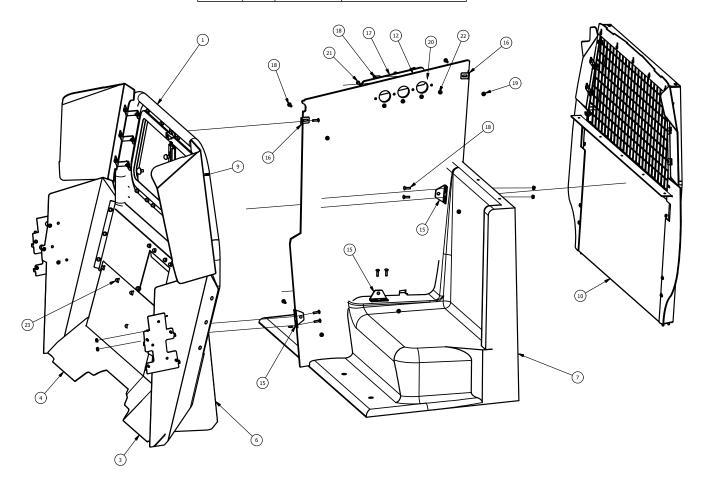

### 1826 Pro-Cell Diagram

| PRO-CELL PARTS LIST |     |              |                              |  |
|---------------------|-----|--------------|------------------------------|--|
| ITEM                | QTY | PART NUMBER  | DESCRIPTION                  |  |
| 1                   | 1   | 4P5726T15    | 2015 TAHOE PARTITION         |  |
| 2                   | 1   | 4PK5715      | PARTITION KIT                |  |
| 3                   | 1   | 3SP57BST15-D | DRIVER BUCKET SEAT PROTECTOR |  |
| 4                   | 1   | 3SP57BST15-P | PASSENGER BUCKET SEAT        |  |
|                     |     |              | PROTECTOR                    |  |
| 5                   | 1   | 4SPHKBS      | SEAT PROTECTOR KIT           |  |
| 6                   | 1   | 3RP5715      | RECESS PANEL                 |  |
| 7                   | 1   | 3S5715       | 2015 TAHOE SEAT              |  |
| 8                   | 1   | 4S57T15      | SEAT KIT                     |  |
| 9                   | 1   | 4WK5715TA    | AIR BAG WING KIT             |  |
| 10                  | 1   | 4B5702T15    | 2015 TAHOE BARRIER           |  |
| 11                  | 1   | 4BK5715      | BARRIER KIT                  |  |
| 12                  | 1   | 3P5715SS     | FULL CAGE PRO-CELL DIVIDER   |  |
| 13                  | 1   | WBXXX57T15   | WINDOW BARS (DRIVER &        |  |
|                     |     |              | PASSENGER)                   |  |
| 14                  | 1   | DP5715       | DOOR PANELS (DRIVER &        |  |
|                     |     |              | PASSENGER)                   |  |

|      | DIVIDER HARDWARE KIT |             |                                 |  |  |
|------|----------------------|-------------|---------------------------------|--|--|
| ITEM | QTY                  | PART NUMBER | DESCRIPTION                     |  |  |
| 15   | 3                    | 3P214       | DIVIDER MOUNTING BRACKET, LOWER |  |  |
| 16   | 2                    | 3G620       | DIVIDER MOUNTING BRACKET, UPPER |  |  |
| 17   | 1                    | 3P8010      | DIVIDER VENT PLATE              |  |  |
| 18   | 13                   | 3X82        | 1/4-20 X 1 CARRIAGE BOLT        |  |  |
| 19   | 12                   | 3X16Z       | 1/4-20 WHIZ NUT                 |  |  |
| 20   | 4                    | 4G5070P1    | SPACER, DIVIDER VENT PLATE      |  |  |
| 21   | 4                    | 3X07        | 1/4-20 X 1-1/2 PHIL TRUSS HD MS |  |  |
| 22   | 4                    | 3X16        | 1/4-20 WHIZ NUT                 |  |  |
| 23   | 12                   | 3X145       | BLACK PLASTIC CAP               |  |  |