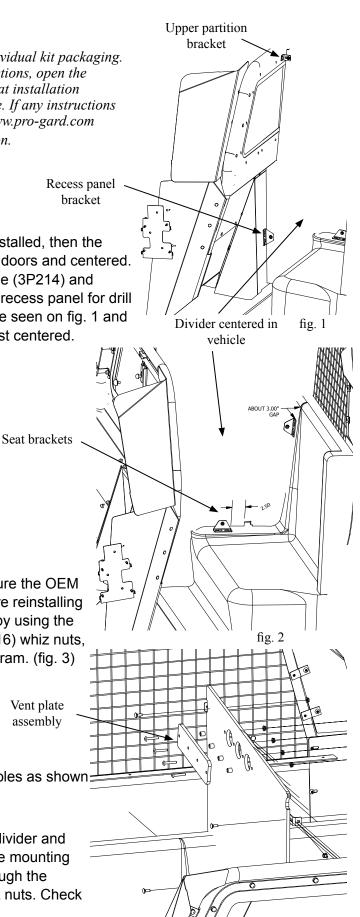

### IV. Divider Installation.

- A. After the partition, seat, and barrier have been installed, then the divider should be placed inside the vehicle's side doors and centered. Once the divider is placed in location, then use the (3P214) and (3G620) mounting brackets to mark the seat and recess panel for drill hole locations. The location of the brackets can be seen on fig. 1 and fig. 2. It is not necessary to get brackets exact, just centered.
- B. Remove the divider and seat from the vehicle. Drill the marked holes in the seat and attach the (3P214) brackets to the seat by placing (3X16Z) whiz nuts on the back side and (3X82) bolt on the top side. (fig. 2) Center and tighten these bolts into place as there will be no access after seat has been installed. Install the bracket onto the recess panel at this time. (fig. 1)
- C. Reinstall the seat per the seat instructions. Be sure the OEM seat belt buckles are reinstalled and tighten before reinstalling the divider. Install the vent plate onto the divider by using the (3X07) 1/4-20 screws, (4G5070P1) spacers, (3X16) whiz nuts, and the (3P8010) vent plate as shown in the diagram. (fig. 3)
- D. Place the divider back into the vehicle through the passenger side and align divider to the brackets on the recess panel and seat. Install the (3G620) upper mounting brackets onto the existing partition and barrier mounting holes as shown in fig. 1 and fig. 4.
- E. Now it is necessary to check the position of the divider and place in final location. Drill 5/16" holes through the mounting brackets and divider. Place (3X82) fasteners through the holes in the divider and secure with (3X16Z) whiz nuts. Check general fit and tighten all other nuts.

pro-gard.com 800.480.6680

fig. 3

If you have any problems with this installation then call the toll free number (800-480-6680) and ask for technical assistance.