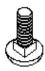

1/4-20-WHIZ WASHER 3X16Z (6) EACH

<sup>1</sup>/<sub>4</sub>-20X <sup>1</sup>/<sub>2</sub> CARRIAGE BOLT 3X61 (6) EACH

IF THERE ARE ANY QUESTIONS OR CONCERNS PLEASE CONTACT

PRO-GARD PRODUCTS, LLC PHONE: 317-579-6680