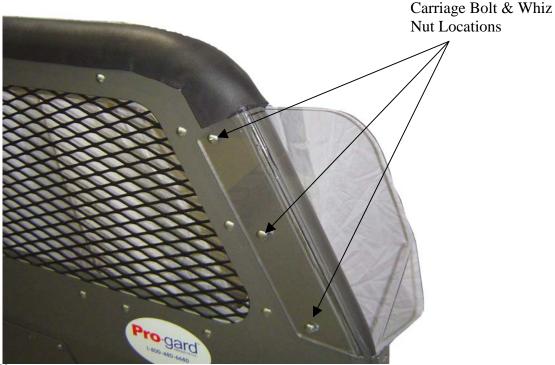

## **Wing Installation**

1. Using the existing 3 holes provided in the top corners of the partition, mount the wings (4W52D driver and 4W52P passenger) using the 3X61 carriage bolts and the 3X16Z whiz nuts.

P:\ Chevy Impala Wing.doc 6/9/2008

2. The hardware to mount the wings will be included in the hardware kit. See hardware below. Note that the bolt heads are located on the back of the wings and the partition toward the seat area.