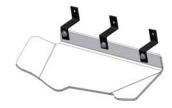

"Pro-Gard Customer Service" @ (317) 579-6681

Wing Mount Support (3P928) Qty. 6

Driver & Passenger Wings With Supports Assembled

Airbag wing and Support Bracket Installed.

P:\ New Chevy Impala Airbag Wing.doc 10/24/2008

## Airbag wing installation

- **1.** The hardware to mount the wings will be included in this wing kit. See the hardware descriptions below.
- 2. Attach the brackets to the wing by placing the long leg of the bracket against the inside surface of the wing as shown above. Start the bolts 3X92 from the opposite side of the wing so the nut will tighten against the bracket. When complete, mount the assembly to the front side of the partition with the remaining 3X92 bolts and tighten all fasteners. Be sure the wing is free to move inward toward the center of the vehicle.