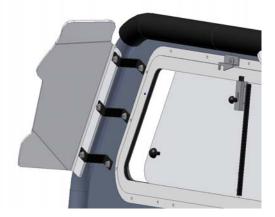

## Airbag wing installation

- **1.** The hardware to mount the wings will be included in this wing kit. See the hardware descriptions below.
- 2. Attach the brackets to the wing by placing the long leg of the bracket against the inside surface of the wing as shown above. Start the bolts 3X92 from the opposite side of the wing so the nut will tighten against the bracket. When complete, mount the assembly to the front side of the partition with the remaining 3X92 bolts and tighten all fasteners. Be sure the wing is free to move inward toward the center of the vehicle.