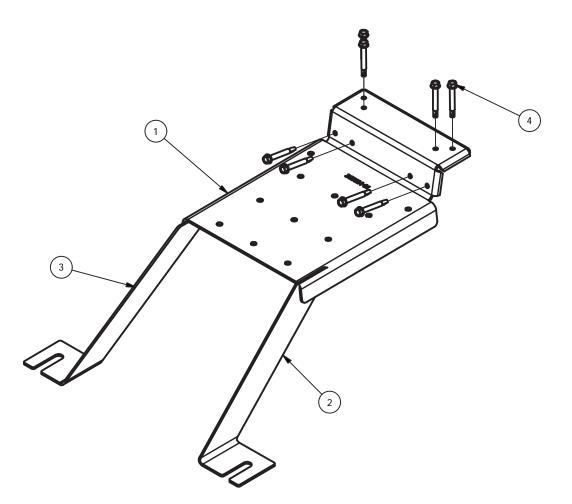

# Self-Supporting Mounting Base

| 3G5614-01    |     |             |                                 |  |  |  |  |
|--------------|-----|-------------|---------------------------------|--|--|--|--|
|              |     |             |                                 |  |  |  |  |
| ITEM         | QTY | PART NUMBER | DESCRIPTION                     |  |  |  |  |
| 1            | 1   | 3G5614-02   | SELF SUPPORTING BASE            |  |  |  |  |
| 2            | 1   | 3G5604      | SELF SUPPORTING LEG, LEFT       |  |  |  |  |
| 3            | 1   | 3G5603      | SELF SUPPORTING LEG, RIGHT      |  |  |  |  |
| HARDWARE KIT |     |             |                                 |  |  |  |  |
| ITEM         | QTY | PART NUMBER | DESCRIPTION                     |  |  |  |  |
| 4            | 8   | 3X125       | 1/4 X 2" SELF DRILLING HEX HDSC |  |  |  |  |