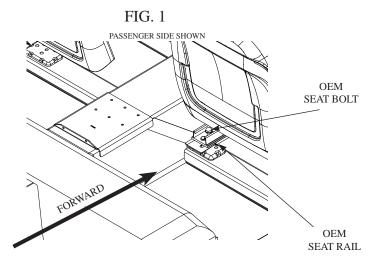

#### **III.** Installing the self supporting stand.

- A. Losen the inner rear seat track bolts for the passenger and driver front seat. **NOTE:** *It unneccassary to remove the bolts completly.*
- B. Orient the Mounting Base (G5611-01) so that the legs face towards the front of the vehicle. Slide the legs of the base under the front seat tracks, aligning the nothes with the Seat bolts and alingment pins. Leave loose. (See Fig. 1)
- C. Using the supplied Self Tapping Screws (3X125) ancor the rear of the Mounting base to the Rear Seat Area.
- D. Tighten the OEM Front Seat Bolts. **Note:** *No torque spec reqiured.*
- IV. Base Installation Complete (Continue with The Gun Rack Installation)