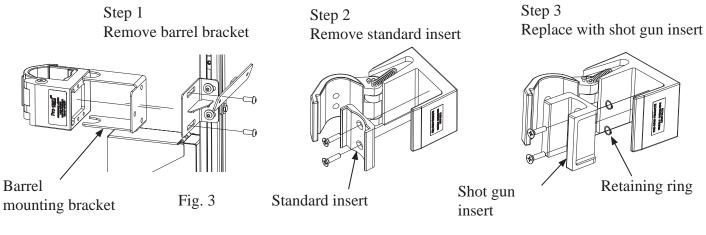

C. Shot Gun Mounting - The shot gun can be mounted in two ways, by barrel mount or by installation of the shot gun mount insert. To install the shot gun insert, remove the standard insert by opening the lock and unscrewing the two insert bolts with an allen wrench. Remove the retaining ring from the bolt's back side. Replace with shot gun insert (3G724) and reinstall insert bolts and retaining rings on the back side of the insert. Use the two fastener bolt's adjustment to fit the shot gun used in the lock. (See Fig. 3)