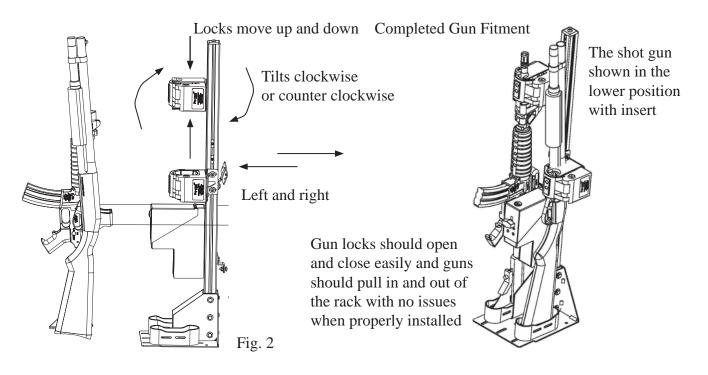

### V. Installing the Tri-Lock gun rack (Requires Pro-gard self-supporting mounting base)

- A. Place the intended guns into the gun rack and make adjustments to fit. This will allow more access than when the rack is in the vehicle, but the rack can be adjusted after installed inside the vehicle as well.
- B. The brackets mounting the gun lock are designed to be loosened and adjusted in many directions to accomodate most guns. Fit each gun by loosening the bolts on the gun lock bracketry so the mounting bracket moves freely. Place your gun into the lock and in the desired position. Take a allen wrench to tighten locks in place. (See Fig. 2)