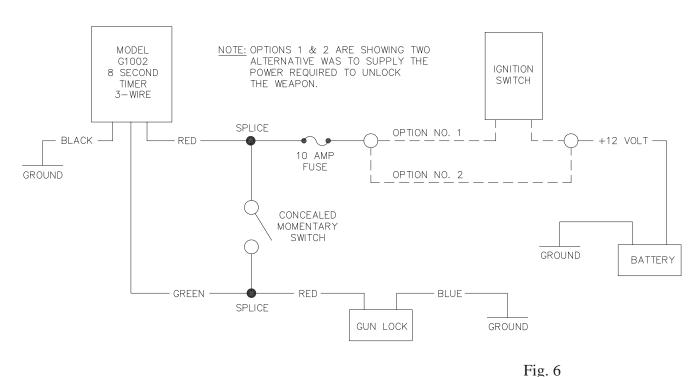

### VIII. Gun lock switch and timer installation.

- A. We suggest mounting the momentary release button in a concealed location that can be easily reached by the officer, but would be hidden in case an unathorized entry occurs.
- B. Connect the gun lock wiring as shown in the diagram below.

**NOTE:** *Pro-gard requires the use of a 10 AMP fuse between the power source and gun lock circuit or the warranty will be voided!* 