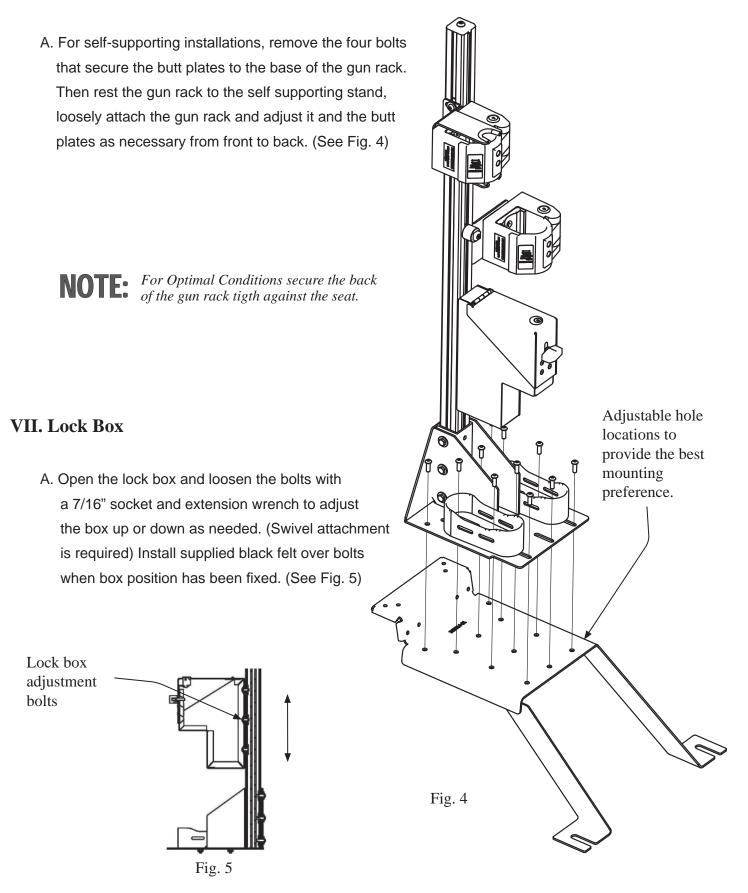

#### **VI. Self-Supporting Installation**

### VIII. Gun lock switch and timer installation.

- A. We suggest mounting the momentary release button in a concealed location that can be easily reached by the officer, but would be hidden in case an unathorized entry occurs.
- B. Connect the gun lock wiring as shown in the diagram below.