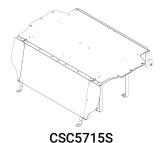

# **INSTALLATION GUIDE**

2015 - 2020 Chevrolet Tahoe STANDALONE CARGO SECURITY COVER CSC57T15S

STRONG. RELIABLE. SECURE.