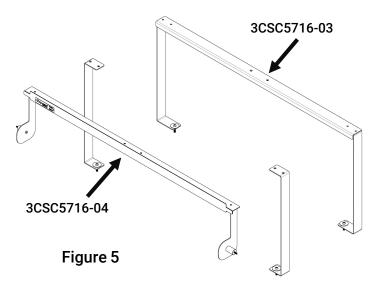

#### VI. Cross member installation

- A. Place the front cross member [3CSC5716-03] over the tops of the front brackets already installed [3CSC5715-04]. Make sure that the (2) holes in the top of each of the front brackets are aligned with the cross member (Fig 5). Fasteners will be installed in a later step.
- B. Place the rear cross member [3CSC5716-06] into position over the tops of the rear brackets already installed [3CSC5716-07-DS],[3CSC5716-07-PS]. Make sure that the hole in the top of each of the rear brackets is aligned with the cross member (Fig 5). Fasteners will be installed in a later step.