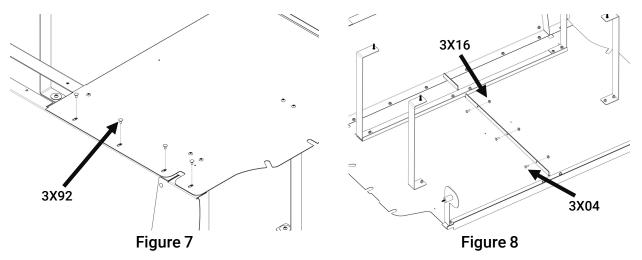

- C. Insert (4) carriage bolts [3X92] into the slots at the front of the cargo cover panel and loosely secure with (4) whiz nuts [3X16Z] on the underside of the shelf (Fig 7).
- D. Repeat step A.-C. for the passenger side using the passenger side cargo cover panel [3CSC5715-12], (7) [3X03] Phillips head screws, (1) [3X16] whiz nut, (4) [3X92] carriage bolts, and (4) [3X16Z] whiz nuts.
- E. On the under side of the shelf there are two flanges that need to be connected. Align the (3) holes and loosely secure using (3) hex head screws [3X04] and (3) whiz nuts [3X16] (Fig 8).