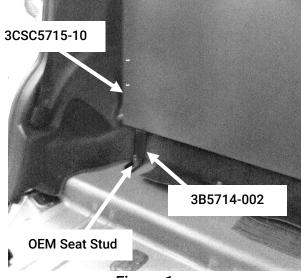

## III. Front panel installation

- A. Loosen all OEM fasteners holding the second row seat to the vehicle. Fully remove the (2) nuts closest to the passenger and driver doors.
- B. Lift the second row seats and place the lower support brackets [3B5714-001 and 3B5714-002] over the studs closest to the doors (Fig 1). The brackets rest underneath the OEM seat frame. 3B5714-001 goes on the driver side of the vehicle and 3B5714-002 goes on the passenger side.
- C. Place the front panel [3CSC5715-10] inside the vehicle and align the (4) holes in the bottom flange with the holes on the (2) brackets installed in the previous step. The front panel should lean backwards. Loosely fasten using (4) [3X03] Phillips head screws (Fig 2).