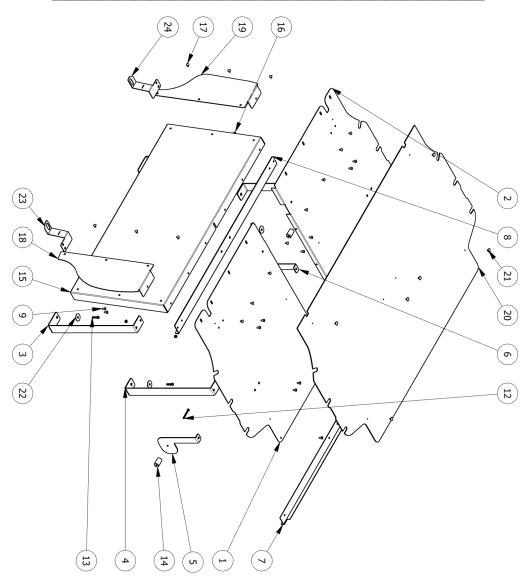

# **Installation complete**

If you have any problems with this installation or have any questions please call (800-480-6680) and ask for technical assistance.

| 24                                 | 23                              | 22                 | 21                         | 20                    | 19                  | 18                    | 17                         | 16                             | 15                       | 14                           | 13                                | 12                             | 11                          | 10                               | 9                             | 8                              | 7                             | 6                        | 5                        | 4                        | ω                       | 2                           | 1                           | ITEM        |            |
|------------------------------------|---------------------------------|--------------------|----------------------------|-----------------------|---------------------|-----------------------|----------------------------|--------------------------------|--------------------------|------------------------------|-----------------------------------|--------------------------------|-----------------------------|----------------------------------|-------------------------------|--------------------------------|-------------------------------|--------------------------|--------------------------|--------------------------|-------------------------|-----------------------------|-----------------------------|-------------|------------|
| 1                                  | 1                               | 4                  | 6                          | 1                     | 1                   | 1                     | 14                         | 14                             | 1                        | 2                            | 4                                 | 2                              | 5                           | ω                                | 18                            | 1                              | 1                             | 1                        | 1                        | 2                        | 2                       | 1                           | 1                           | QΤY         |            |
| 3B5714-002                         | 3B5714-001                      | 3X224              | 3X246                      | 3CSC5716-09           | 3CSC5715-13         | 3CSC5715-14           | 3X92                       | 3X16Z                          | 3CSC5715-10              | 4G5070P13                    | 3X222                             | 3X248                          | 3X16                        | 3X04                             | 3X03                          | 3CSC5716-03                    | 3CSC5716-06                   | 3CSC5716-07-PS           | 3CSC5716-07-DS           | 3CSC5716-05              | 3CSC5716-04             | 3CSC5715-12                 | 3CSC5715-11                 | PART NUMBER |            |
| BARRIER LOWER MOUNT PASSENGER SIDE | BARRIER LOWER MOUNT DRIVER SIDE | 3/8 x 1 1/2 Washer | PUSH-IN NYLON RIVET, BLACK | NEOPRENE MAT TAHOE 15 | CSC TAHOE PASS WING | CSC TAHOE DRIVER WING | 1/4-20 X 1/2 CARRIAGE BOLT | 1/4-20 LARGE HEX WHIZ NUT-ZINC | CSC TAHOE FRONT WELDMENT | SPACER, PLASTIC, 1-5/8" LONG | M10-1.5X35 BUTT HD SCR BLK ZN CR3 | M6 X 1.0 X 60MM PAN HD PHIL MS | 1/4-20 HEX WHIZ NUT - BLACK | 1/4-20 X 5/8 HEX HD CAP SCR, BLK | 1/4-20 X 5/8 PHIL TRUSS HD MS | FRONT CROSS MEMBER BRKT TAH 15 | REAR CROSS MEMBER BRKT TAH 15 | REAR SIDE BRKT PS TAH 15 | REAR SIDE BRKT DS TAH 15 | CENTER SUPPT BRKT TAH 15 | FRONT SUPPT BRKT TAH 15 | CARGO COVER PANEL PS TAH 15 | CARGO COVER PANEL DS TAH 15 | DESCRIPTION | PARTS LIST |