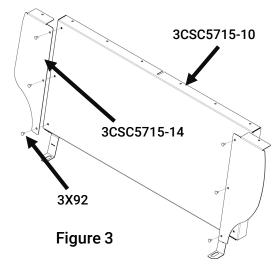

# IV. Filler wing installation

- A. Line up the (3) holes in the side of the driver filler wing [3CSC5715-14] with the (3) holes on the front driver side of the front panel. Insert (3) [3X92] carriage bolts into the holes from the front side of the components and loosely secure with (3) [3x16Z] whiz nuts from the back side (Fig 3).
- B. Repeat step A. for the passenger side using the passenger filler wing [3CSC5715-13] and (3) more [3X92] carriage bolts and [3X16Z] whiz nuts.