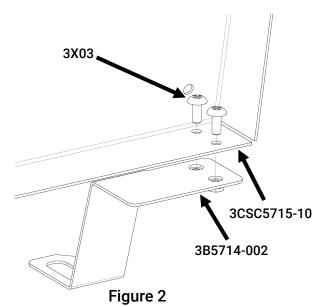

## III. Front panel installation

- A. Loosen all OEM fasteners holding the second row seat to the vehicle. Fully remove the (2) nuts closest to the passenger and driver doors.
- B. Lift the second row seats and place the lower support brackets [3B5714-001 and 3B5714-002] over the studs closest to the doors (Fig 1). The brackets rest underneath the OEM seat frame. 3B5714-001 goes on the driver side of the vehicle and 3B5714-002 goes on the passenger side.
- C. Place the front panel [3CSC5715-10] inside the vehicle and align the (4) holes in the bottom flange with the holes on the (2) brackets installed in the previous step. The front panel should lean backwards. Loosely fasten using (4) [3X03] Phillips head screws (Fig 2).