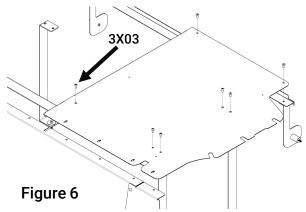

# VII. Cargo shelf installation

- A. Place the driver side cargo cover panel [3CSC5715-11] into the driver side of the vehicle on top of the brackets, cross members, the front panel, and the filler wing.
- B. Align the (7) holes in the cargo cover panel with the corresponding holes in the brackets and crossmembers. Use (7) Phillips head screws [3X03] to loosely secure the panel in place (Fig 6). The rearmost inside screw requires (1) whiz nut [3X16] in order to be secured.