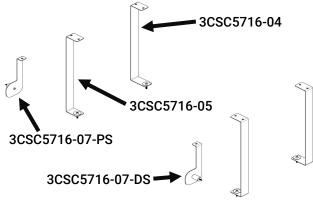

#### V. Bracket installation

- A. Locate OEM hole locations in the floor of the cargo area on the driver side. Place a front support bracket [3CSC5716-04] over the forwardmost hole in the cargo area and attach to the floor with (1) [3X222] button head screw with (1) [3X224] washer. Loosely secure in place.
- B. Place the center support bracket [3CSC5716-05] over the OEM hole behind the one just used. Use another (1) [3X222] button head screw with (1) [3X224] washer to loosely secure.
- C. Place the rear side bracket [3CSC5716-07-DS] over the second hole of the rear OEM trim. Secure in place with (1) [3X248] bolt using a spacer [4G5070P13] between the bracket and the trim. This bracket utilizes the OEM cargo hook location.

Figure 4

D. Repeat steps A.-C. for the passenger side using brackets [3CSC5715-04], [3CSC5715-05], and [3CSC5716-07-PS] and the same fasteners used on the driver side. See Figure 4 for bracket layout.