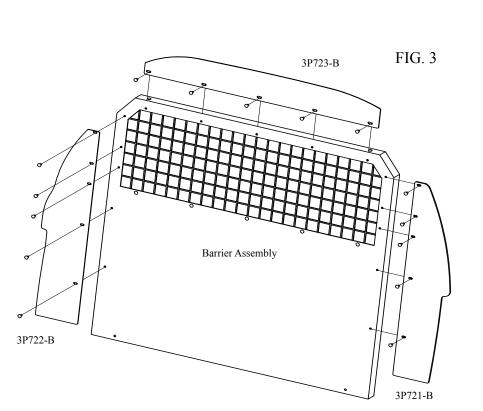

G. Attach the Polycarbonate Wings (3P721-B Driver and 3P722-B Passenger) between the Barrier and the interior trim using the Phillips head bolts (3X05A) and whiz nuts (3X16). Hand tighten fasterners only. See Fig. 3

H. Position the Barrier Assembly in the center of the vehicle. Adjust the Polycarbonate wings for desired fit against the interior trim and headliner. Tighten all fasterners.

I. Installation is now complete.