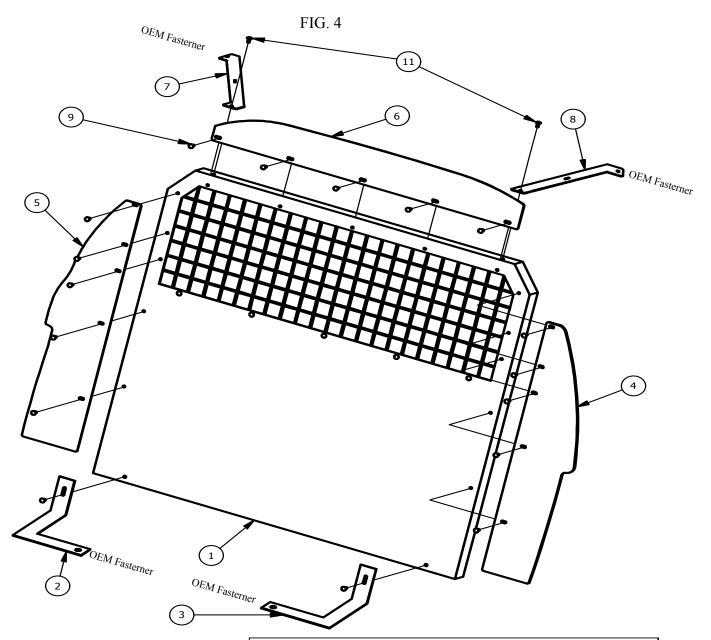

FIG. 2

DRIVER'S SIDE SHOWN

| 4B58EXPD09A |                                                                                     |                                                                                                                                                       |
|-------------|-------------------------------------------------------------------------------------|-------------------------------------------------------------------------------------------------------------------------------------------------------|
| QTY         | PART NUMBER                                                                         | DESCRIPTION                                                                                                                                           |
| 1           | 3P664P-A                                                                            | LOWER MOUNTING BRACKET - PASSENGER                                                                                                                    |
| 1           | 3P664D-A                                                                            | LOWER MOUNTING BRACKET - DRIVER                                                                                                                       |
| 1           | 3P721-B                                                                             | POLY WING - DRIVER                                                                                                                                    |
| 1           | 3Р722-В                                                                             | POLY WING - PASSENGER                                                                                                                                 |
| 1           | 3Р723-В                                                                             | POLY WING - CENTER                                                                                                                                    |
| 1           | 3P653-A                                                                             | UPPER MOUNTING BRACKET - PASSENGER                                                                                                                    |
| 1           | 3P652-A                                                                             | UPPER MOUNTING BRACKET - DRIVER                                                                                                                       |
| 4BHK5809    |                                                                                     |                                                                                                                                                       |
| QTY         | PART NUMBER                                                                         | DESCRIPTION                                                                                                                                           |
| 17          | 3X05A                                                                               | 1/4-20 X 7/8 PHIL TRUSS HD MS                                                                                                                         |
| 17          | 3X16                                                                                | 1/4-20 HEX WHIZ NUT - BLACK                                                                                                                           |
| 2           | 3X36                                                                                | 1/4-20 X 5/8 CARRIAGE BOLT                                                                                                                            |
| 2           | 3X16SZ                                                                              | 1/4-20 WHIZ WAHSER HD HEX NUT                                                                                                                         |
|             | 1<br>1<br>1<br>1<br>1<br>1<br>1<br>1<br>1<br>1<br>1<br>1<br>1<br>7<br>17<br>17<br>2 | QTY PART NUMBER   1 3P664P-A   1 3P664D-A   1 3P721-B   1 3P722-B   1 3P723-B   1 3P653-A   1 3P652-A   QTY PART NUMBER   17 3X05A   17 3X16   2 3X36 |