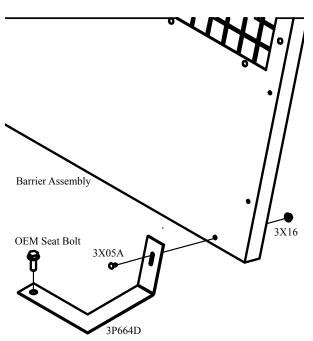

DRIVER'S SIDE SHOWN

FIG. 1

D. With the top supported, secure the Barrier at the floor using the lower mounting brackets (3P664D and 3P664P) and the OEM seat bolts at each side of the middle seat frame. See Fig. 2

E. Attach the lower mounting brackets to the Barrier using the Phillips head bolts (3X05A) and whiz nuts (3X16) through the existing holes in the Barrier. See Fig. 2

F. Attach the Polycarbonate top panel (3P723-B) to the Barrier using the exsiting bolts from the top of the barrier window frame. Hand tighten fasterns only.