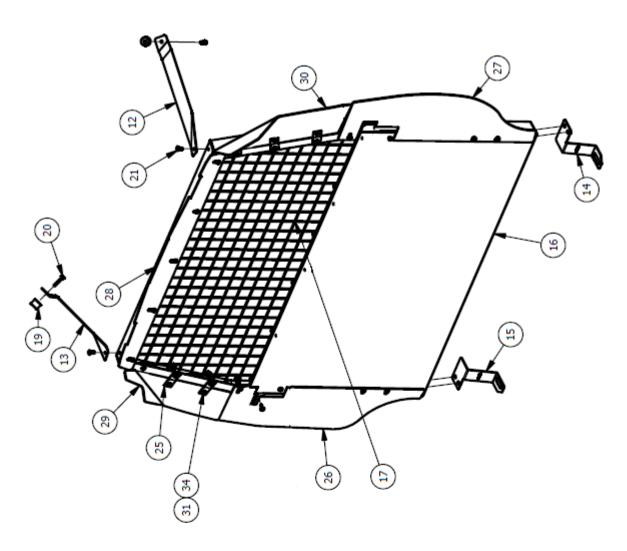

Fig. 4

|      |    | 4BK5715     | 4BKS715 BARRIER KIT TAH 15        |        |
|------|----|-------------|-----------------------------------|--------|
| ITEM | ЫV | PART NUMBER | DESCRIPTION                       |        |
| 12   | 1  | 385715-02   | UPPER BARRIER SUPPORT - DRIVER    | ER     |
| 13   | 1  | 385715-03   | UPPER BARRIER SUPPORT - PASSENGER | ENGER  |
| 14   | 1  | 385714-001  | LOWER BARRIER SUPPORT - DRIVER    | /ER    |
| 15   | 1  | 385714-002  | LOWER BARRIER SUPPORT - PASSENGER | SENGER |
|      |    |             |                                   |        |
|      |    | 4B57X       | 4B57XXT15 BARRIER KIT             |        |
| ITEM | ЫÒ | PART NUMBER | DESCRIPTION                       |        |
| 16   | 1  | 385715      | BARRIER                           |        |
| 17   | 1  | 385715-04   | BARRIER WIRE *OPTIONAL*           | ۱L*    |
| 18   | 1  | 385715-07   | BARRIER POLY *OPTIONAL*           | 4L*    |
|      |    |             |                                   |        |