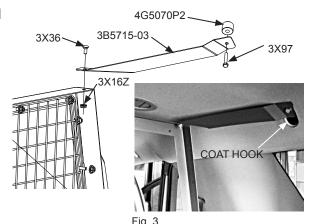

using the included 3X03 phillips head screws (Fig. 2).

- D. Install the upper mounting bracket 3B5715-03 to the barrier using the provided 3X36 carriage bolts and 3X16Z whiz nuts through the mounting hole located in the top of the barrier (Fig. 3). Hand tighten only. Repeat process for the drivers side of the vehicle using bracket 3B5715-02.
- E. Align bracket 3B5715-01 with the coat hook mounting hole on the passenger side of the vehicle and secure using the provided 3X97 bolt and spacer. Repeat process for the drivers side, with bracket 3B5715-02 (Fig. 3). Refer to the last page for part description.
- F. There is a wire raceway hole location in the barrier to allow wires through, and the hole location has a cover plate (3SP3647) that is attached with two (3X36)bolts and two (3X16Z) nuts.