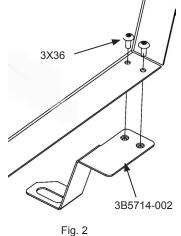

C. Place the cargo barrier into the vehicle behind the second row seating area Stand the barrier up and position the mounting holes in the lower portion of the barrier with the holes located in brackets 3B5714-001/002. Secure the barrier to the lower support brackets

using the included 3X03 phillips head screws (Fig. 2).

- D. Install the upper mounting bracket 3B5715-03 to the barrier using the provided 3X36 carriage bolts and 3X16Z whiz nuts through the mounting hole located in the top of the barrier (Fig. 3). Hand tighten only. Repeat process for the drivers side of the vehicle using bracket 3B5715-02.
- E. Align bracket 3B5715-01 with the coat hook mounting hole on the passenger side of the vehicle and secure using the provided 3X97 bolt and spacer. Repeat process for the drivers side, with bracket 3B5715-02 (Fig. 3). Refer to the last page for part description.
- F. There is a wire raceway hole location in the barrier to allow wires through, and the hole location has a cover plate (3SP3647) that is attached with two (3X36)bolts and two (3X16Z) nuts.