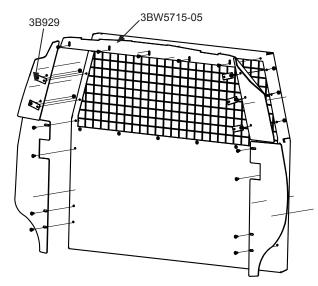

## VI. Wing Installation

A. Attach the top polycarbonate panel (3BW5715-05) to the top of the barrier using the existing bolts from the top of the window frame. Adjust panel to suit, and secure fasteners. (Fig. 4)

- B. Remove the (3) 3X16 nuts and 3X03 bolts located on the upper portion of the drivers side of the
  - barrier. Place bracket 3B929 on the front side of the barrier and secure using the bolts and nuts that were removed (repeat for the passenger side, only using the lower (2) hole locations).
- C. Place the drivers side upper wing (4BW5715-02) behind the air-bag brackets, align the holes, and secure using the provided 3X03 bolts and 3X16 nuts. Repeat process for the passenger side using wing (4BW5715-01).
- D. Secure the passenger side lower polycarbonate wing (3BW5715-03) to the barrier using the provided 3X03 bolts and 3X16 whiz nuts. Repeat process for drivers side of vehicle using polycarbonate wing (3BW5715-04). VIII. Installation Complete