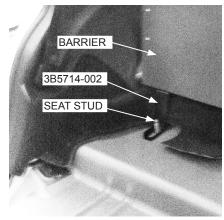

#### V. Barrier Installation

Fig. 1

- A. If using the Pro-gard Transport Seat, Remove the OEM Seat from the vehicle. Otherwise proceed to the next step.
- B. Place Bracket 3B5714-002 over the OEM seat stud closest to the passenger side door (Fig 1). (If using OEM seat the bracket will rest under the OEM seat frame.) Loosely secure using the OEM nut. Repeat process for drivers side of vehicle using bracket 3B5714-001.

C. Place the cargo barrier into the vehicle behind the second row seating area Stand the barrier up and position the mounting holes in the lower portion of the barrier with the holes located in brackets 3B5714-001/002. Secure the barrier to the lower support brackets