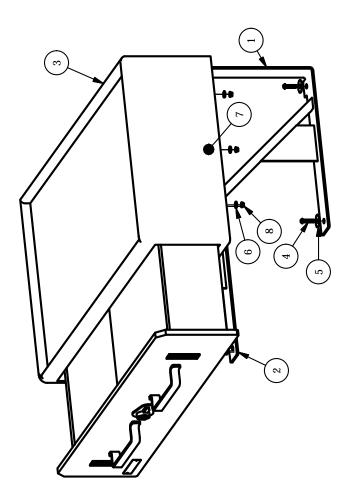

### I. Refer to the diagram above to verify all parts were received.

## WEAPON STORAGE DRAWER

| 4WSD57T15 | DESCRIPTION | WEAPON STORAGE DRAWER MOUNTING BRACKET | WEAPON STORAGE DRAWER MOUNTING BRACKET | WEAPON STORAGE DRAWER | 4WSDHK5715 | DESCRIPTION          | M8 X 1.25 BUTTON HEAD CAP SCREW | 3/8 x 1 1/2 Washer | 1/4 FLAT WASHER, BLACK | 1/4-22 X 1-1/2 PHIL TRUSS HD MS | 1/4-20 WHIZ NUT |
|-----------|-------------|----------------------------------------|----------------------------------------|-----------------------|------------|----------------------|---------------------------------|--------------------|------------------------|---------------------------------|-----------------|
|           | PART NUMBER | 3WSD5715-02P                           | 3WSD5715-02D                           | 3WSD5715-01           |            | ITEM QTY PART NUMBER | 3X222 M8                        | 3X224 3/8          | 3X12 1/4               | 3X07 1/4                        | 3X16 1/4        |
|           | QTΥ         | 1                                      | 1                                      | 1                     |            | QTΥ                  | 4                               | 4                  | 12                     | 9                               | 9               |
|           | ITEM QTY    | 1                                      | 2                                      | 3                     |            | ITEM                 | 4                               | 5                  | 9                      | 7                               | 8               |