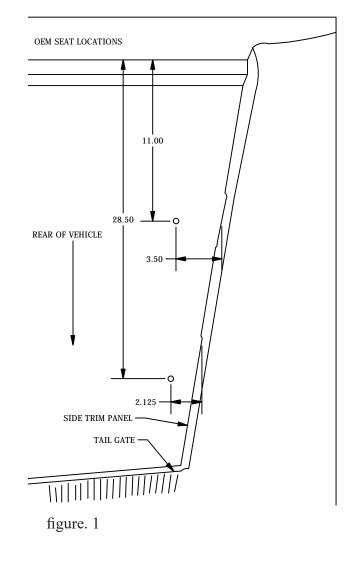

### **IV. Weapon Storage Drawer Installation**

- A. Measure 11" from the front of the cargo area and 3 1/2" from the edge of the side trim panel Remove a 1" diameter circle of vinyl flooring exposing a m8 x 1.25 hole in the vehicle floor. (see figure 1.)
- B. Measure 28.5" from the front of the cargo area and 2 1/8" from the side trim panel. Remove a 1" diameter of vinyl flooring exposing another m8 x 1.25 hole in the floor of the vehicle.
- C. Repeat process for the opposite side of the vehicle.
- D. Align the mounting holes in bracket 3WSD5715-02D with the holes in the vehicle floor. Secure using the provided 3X222 bolts and 2X224 washers. Repeat the process for the opposite side using bracket 3WSD5715-02P.