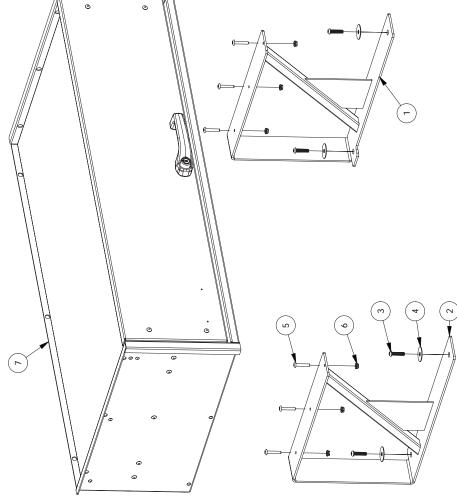

### I. Refer to the diagram above to verify all parts were received.

# ALUMINUM STORAGE DRAWER

| PARTS LIST | ER DESCRIPTION | BRKT WSD TAH 15 | BRKT WSD TAH 15 | M10-1.5X35 BUTT HD SCR BLK ZN CR3 | 3/8 x 1 1/2 Washer | 1/4-20 x 1.5" Carriage Bolt | 1/4-20 WHIZ NUT | Aluminum Storage Drawer |
|------------|----------------|-----------------|-----------------|-----------------------------------|--------------------|-----------------------------|-----------------|-------------------------|
|            | PART NUMBER    | 3WSD5715-02P    | 3WSD5715-02D    | 3X222                             | 3X224              | 6 3X167                     | 6 3X16          | 3ASBD57T15              |
|            | ΩΤΥ            | ٦               | -               | 4                                 | 4                  | 9                           | 9               | 1                       |
|            | ITEM QTY       | ٦               | 2               | з                                 | 4                  | ъ                           | 9               | 7                       |