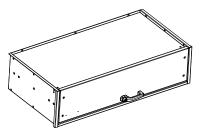

### THESE COMPONENTS ARE REQUIRED TO INSTALL THE PRO-GARD BARRIER

3WSD5715-01 Weapon Storage Drawer

3ASBD57T15 Aluminum Weapon Storage Drawer

3. 6mm Hex Wrench

### I. Refer to the diagram above to verify all parts were received.

# ALUMINUM STORAGE DRAWER

| PARTS LIST | ER DESCRIPTION | BRKT WSD TAH 15 | BRKT WSD TAH 15 | M10-1.5X35 BUTT HD SCR BLK ZN CR3 | 3/8 x 1 1/2 Washer | 1/4-20 x 1.5" Carriage Bolt | 1/4-20 WHIZ NUT | Aluminum Storage Drawer |
|------------|----------------|-----------------|-----------------|-----------------------------------|--------------------|-----------------------------|-----------------|-------------------------|
|            | PART NUMBER    | 3WSD5715-02P    | 3WSD5715-02D    | 3X222                             | 3X224              | 6 3X167                     | 6 3X16          | 3ASBD57T15              |
|            | ΩΤΥ            | ٦               | -               | 4                                 | 4                  | 9                           | 9               | 1                       |
|            | ITEM QTY       | ٦               | 2               | з                                 | 4                  | ъ                           | 9               | 7                       |