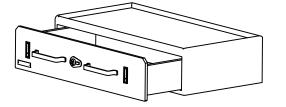

### THESE COMPONENTS ARE REQUIRED TO INSTALL THE PRO-GARD BARRIER

3WSD5715-01 Weapon Storage Drawer

3ASBD57T15 Aluminum Weapon Storage Drawer

3. 6mm Hex Wrench

### I. Refer to the diagram above to verify all parts were received.