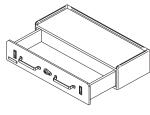

## THESE COMPONENTS ARE REQUIRED TO INSTALL THE PRO-GARD CARGO WEAPON AND ALUMINUM STORAGE DRAWER

WSD47UINT13

3ASBD47UINT13

**4WSD47UINT13 HARDWARE KIT** 

- I. Refer to the diagram on the last page of these instructions to verify all parts were received.
- II. The following tools will be required to complete the installation.
  - A. 3/8" drive ratchet with 13mm socket
  - B. 7/16" wrench or 3/8" drive ratchet with 7/16" socket
  - C. 3/8" drive ratchet with 15mm (deep) socket
- III. Read all instructions carefully before starting the assembly process.

## VI. Installing Storage Drawer

FIG. 4 DRIVER'S SIDE SHOWN

A. Set the Storage Drawer on top of the Main Support Bracket (3CC471305&06). Adjust the Storage Drawer to the position that works best and still rests properly on the Main Support Bracket.