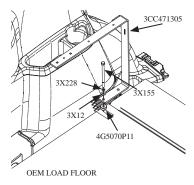

- C. Repeat for Passenger Side using Passenger's Rear Mounting Bracket (3B4713-02P)
- V. Support Brackets Installation
  - A. Locate the two bolts that secure the load floor to the vehicle. Remove the OEM Bolt and leave the OEM Spacer in the Load Floor. Install the supplied Black Spacer (5/8") that is supplied in the hardware kit. Place the Drawer Main Support Bracket (3CC471305) on top of the drivers side Load Floor using the supplied bolt (3X155), flat washer (3X12) and split

lock washer (3X194). Snug the bolt down. See FIG. 2.

Note: There are two different mounting locations found on the Drawer Main Support Bracket (3CC471305).

The hole in the back is used when the Weapons Drawer is installed with a Barrier system. The outer hole is for a stand alone Weapons Drawer. The Drawer Main Support Bracket will also mount on top of the Barrier bracket (3B4713-01D).