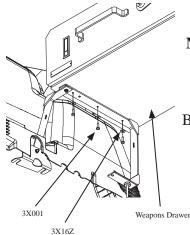

FIG 1. DRIVER'S SIDE SHOWN

A. If a Barrier system is being installed along with the weapons drawer be sure to install Barrier first. A few of the mounting points are the same between the two and the Barrier needs to be in place first. If you are not installing a Barrier just follow the instructions.

- IV. Rear Mounting Bracket Installation
  - A. Remove the Driver OEM Rear Pocket Trim Panel, located on the Rear Quater Trim, just below the Upper Contents Tray. Loosen the two 15mm bolt heads that secure the Cross Member Bracket. (See FIG. 1)
  - B. Place the Driver's Rear Mounting Bracket (3B4713-02D) under the two bolts and slide the rear mounting bracket in as far as it will go.