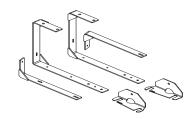

B. Repeat for Passenger's side

C. Install the Drawer Rear Support Bracket (3CC471307). (See FIG. 3) The Front Bracket will tie into the Driver's Rear Mounting Bracket (3B4713-02D) and the Main Support Bracket (3CC471305). The bottom of the Drawer Rear Support Bracket is slotted so the Drawer can be leveled.

D. Repeat for Passenger's side.

**Note:** Make sure to go back through and tighten all bolts.