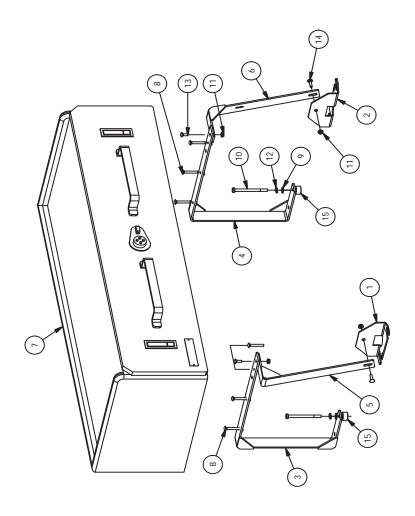

## THESE COMPONENTS ARE REQUIRED TO INSTALL THE PRO-GARD CARGO WEAPON AND ALUMINUM STORAGE DRAWER

WSD47UINT13

3ASBD47UINT13

**4WSD47UINT13 HARDWARE KIT** 

- I. Refer to the diagram on the last page of these instructions to verify all parts were received.
- II. The following tools will be required to complete the installation.
  - A. 3/8" drive ratchet with 13mm socket
  - B. 7/16" wrench or 3/8" drive ratchet with 7/16" socket
  - C. 3/8" drive ratchet with 15mm (deep) socket
- III. Read all instructions carefully before starting the assembly process.

## **Installation complete!**

If you have any problems with this installation then call the toll free number (800-480-6680) and ask for technical assistance.

| PARTS LIST | DESCRIPTION | BARRIER REAR MT BRKT DRI UINT | BARRIER REAR MT BRKT PASS UINT | CARGO DRAWER MAIN SUP BRKT DS | CARGO DRAWER MAIN SUP BRKT PS | CARGO DRAWER MAIN SUP BRKT DS | CARGO DRAWER REAR SUP BRKT PS | WEAPON/STORAGE DRAWER UINT 13 | 1/4-20 X 3/4 CARRIAGE BOLT | 1/4 FLAT WASHER, BLACK | M8-1.25x100, HEX HD CAP SCREW 8.8, BLACK | 1/4-20 WHIZ NUT | 3/8 WSHR Split Lock, Blk Zn/C | 1/4-20 X 3/4 CARRIAGE BOLT | 1/4-20 X 1 CARRIAGE BOLT | SPACER, PLASTIC BLACK 5/8" |
|------------|-------------|-------------------------------|--------------------------------|-------------------------------|-------------------------------|-------------------------------|-------------------------------|-------------------------------|----------------------------|------------------------|------------------------------------------|-----------------|-------------------------------|----------------------------|--------------------------|----------------------------|
|            | PART NUMBER | 3B4713-02D                    | 3B4713-02P                     | 3CC471305                     | 3CC471306                     | 3CC471307                     | 3CC471308                     | 3WSD47UINT13                  | 3X001                      | 3X12                   | 3X155 3X228                              | 3X16Z           | 3X194                         | 3X61                       | 3X82                     | 4G5070P11                  |
|            | QTY         | 1                             | 1                              | 1                             | 1                             | 1                             | 1                             | 1                             | 9                          | 2                      | 2                                        | 10              | 2                             | 2                          | 2                        | 2                          |
|            | ITEM        | 1                             | 2                              | 3                             | 4                             | 5                             | 9                             | 7                             | 8                          | 6                      | 10                                       | 11              | 12                            | 13                         | 14                       | 15                         |

| PARTS LIST | PART NUMBER DESCRIPTION | ALUM STORAGE DRAWER UINT 13 | BARRIER REAR MT BRKT DRI UINT | BARRIER REAR MT BRKT PASS UINT | CARGO DRAWER MAIN SUP BRKT DS | CARGO DRAWER MAIN SUP BRKT PS | CARGO DRAWER MAIN SUP BRKT DS | CARGO DRAWER REAR SUP BRKT PS | 1/4-20 X 3/4 CARRIAGE BOLT | 1/4 FLAT WASHER, BLACK | M8-1.25x100, HEX HD CAP SCREW 8.8, BLACK | 1/4-20 WHIZ NUT | 3/8 WSHR Split Lock, Blk Zn/C | 1/4-20 X 3/4 CARRIAGE BOLT | 1/4-20 X 1 CARRIAGE BOLT | SPACER, PLASTIC BLACK 5/8" |
|------------|-------------------------|-----------------------------|-------------------------------|--------------------------------|-------------------------------|-------------------------------|-------------------------------|-------------------------------|----------------------------|------------------------|------------------------------------------|-----------------|-------------------------------|----------------------------|--------------------------|----------------------------|
|            | PAR                     | 3ASBD47UINT13               | 3B4713-02D                    | 3B4713-02P                     | 3CC471305                     | 3CC471306                     | 3CC471307                     | 3CC471308                     | 3X001                      | 3X12                   | 3X155                                    | 3X16Z           | 3X194                         | 3X61                       | 3X82                     | 4G5070P11                  |
|            | QTY                     | 1                           | 1                             | -                              | 1                             | 1                             | 1                             | 1                             | 9                          | 2                      | 2                                        | 10              | 2                             | 2                          | 2                        | 2                          |
|            | ITEM                    | 1                           | 2                             | 3                              | 4                             | 5                             | 9                             | 7                             | 8                          | 6                      | 10                                       | 11              | 12                            | 13                         | 14                       | 15                         |