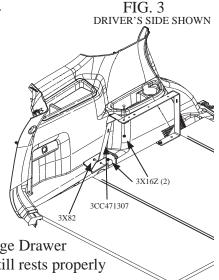

B. Repeat for Passenger's side

C. Install the Drawer Rear Support Bracket (3CC471307). (See FIG. 3) The Front Bracket will tie into the Driver's Rear Mounting Bracket (3B4713-02D) and the Main Support Bracket (3CC471305). The bottom of the Drawer Rear Support Bracket is slotted so the Drawer can be leveled.

D. Repeat for Passenger's side.

**Note:** Make sure to go back through and tighten all bolts.

## VI. Installing Storage Drawer

FIG. 4 DRIVER'S SIDE SHOWN

A. Set the Storage Drawer on top of the Main Support Bracket (3CC471305&06). Adjust the Storage Drawer to the position that works best and still rests properly on the Main Support Bracket.