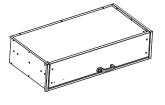

## **INSTALLATION GUIDE**

WSD47UINT13 WEAPON
STORAGE DRAWER &
ASBD47UINT13 ALUMINUM
STORAGE DRAWER
2013 - 2019
FORD INTERCEPTOR UTILITY



STRONG | RELIABLE | SECURE

## THESE COMPONENTS ARE REQUIRED TO INSTALL THE PRO-GARD CARGO WEAPON AND ALUMINUM STORAGE DRAWER







WSD47UINT13

3ASBD47UINT13

**4WSD47UINT13 HARDWARE KIT** 

- I. Refer to the diagram on the last page of these instructions to verify all parts were received.
- II. The following tools will be required to complete the installation.
  - A. 3/8" drive ratchet with 13mm socket
  - B. 7/16" wrench or 3/8" drive ratchet with 7/16" socket
  - C. 3/8" drive ratchet with 15mm (deep) socket
- III. Read all instructions carefully before starting the assembly process.

FIG 1. DRIVER'S SIDE SHOWN

A. If a Barrier system is being installed along with the weapons drawer be sure to install Barrier first. A few of the mounting points are the same between the two and the Barrier needs to be in place first. If you are not installing a Barrier just follow the instructions.

- IV. Rear Mounting Bracket I