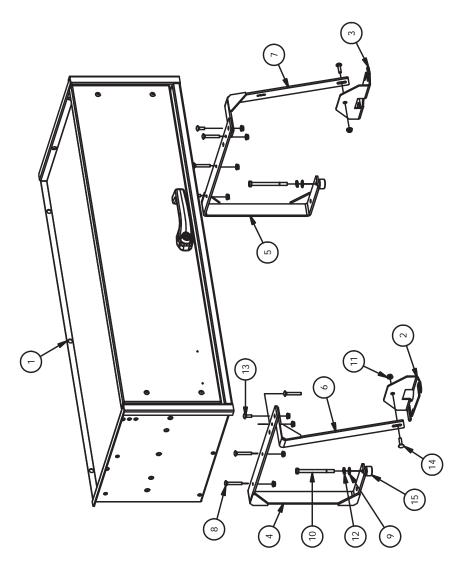

## **Installation complete!**

If you have any problems with this installation then call the toll free number (800-480-6680) and ask for technical assistance.

| PARTS LIST | DESCRIPTION | BARRIER REAR MT BRKT DRI UINT | BARRIER REAR MT BRKT PASS UINT | CARGO DRAWER MAIN SUP BRKT DS | CARGO DRAWER MAIN SUP BRKT PS | CARGO DRAWER MAIN SUP BRKT DS | CARGO DRAWER REAR SUP BRKT PS | WEAPON/STORAGE DRAWER UINT 13 | 1/4-20 X 3/4 CARRIAGE BOLT | 1/4 FLAT WASHER, BLACK | M8-1.25x100, HEX HD CAP SCREW 8.8, BLACK | 1/4-20 WHIZ NUT | 3/8 WSHR Split Lock, Blk Zn/C | 1/4-20 X 3/4 CARRIAGE BOLT | 1/4-20 X 1 CARRIAGE BOLT | SPACER, PLASTIC BLACK 5/8" |
|------------|-------------|-------------------------------|--------------------------------|-------------------------------|-------------------------------|-------------------------------|-------------------------------|-------------------------------|----------------------------|------------------------|------------------------------------------|-----------------|-------------------------------|----------------------------|--------------------------|----------------------------|
|            | PART NUMBER | 3B4713-02D                    | 3B4713-02P                     | 3CC471305                     | 3CC471306                     | 3CC471307                     | 3CC471308                     | 3WSD47UINT13                  | 3X001                      | 3X12                   | 3X155 3X228                              | 3X16Z           | 3X194                         | 3X61                       | 3X82                     | 4G5070P11                  |
|            | QTY         | 1                             | 1                              | 1                             | 1                             | 1                             | 1                             | 1                             | 9                          | 2                      | 2                                        | 10              | 2                             | 2                          | 2                        | 2                          |
|            | ITEM        | 1                             | 2                              | 3                             | 4                             | 5                             | 9                             | 7                             | 8                          | 6                      | 10                                       | 11              | 12                            | 13                         | 14                       | 15                         |

| PARTS LIST | PART NUMBER DESCRIPTION | ALUM STORAGE DRAWER UINT 13 | BARRIER REAR MT BRKT DRI UINT | BARRIER REAR MT BRKT PASS UINT | CARGO DRAWER MAIN SUP BRKT DS | CARGO DRAWER MAIN SUP BRKT PS | CARGO DRAWER MAIN SUP BRKT DS | CARGO DRAWER REAR SUP BRKT PS | 1/4-20 X 3/4 CARRIAGE BOLT | 1/4 FLAT WASHER, BLACK | M8-1.25x100, HEX HD CAP SCREW 8.8, BLACK | 1/4-20 WHIZ NUT | 3/8 WSHR Split Lock, Blk Zn/C | 1/4-20 X 3/4 CARRIAGE BOLT | 1/4-20 X 1 CARRIAGE BOLT | SPACER, PLASTIC BLACK 5/8" |
|------------|-------------------------|-----------------------------|-------------------------------|--------------------------------|-------------------------------|-------------------------------|-------------------------------|-------------------------------|----------------------------|------------------------|------------------------------------------|-----------------|-------------------------------|----------------------------|--------------------------|----------------------------|
|            | PAR                     | 3ASBD47UINT13               | 3B4713-02D                    | 3B4713-02P                     | 3CC471305                     | 3CC471306                     | 3CC471307                     | 3CC471308                     | 3X001                      | 3X12                   | 3X155                                    | 3X16Z           | 3X194                         | 3X61                       | 3X82                     | 4G5070P11                  |
|            | QTY                     | 1                           | 1                             | -                              | 1                             | 1                             | 1                             | 1                             | 9                          | 2                      | 2                                        | 10              | 2                             | 2                          | 2                        | 2                          |
|            | ITEM                    | 1                           | 2                             | 3                              | 4                             | 5                             | 9                             | 7                             | 8                          | 6                      | 10                                       | 11              | 12                            | 13                         | 14                       | 15                         |