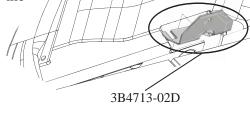

FIG 1. DRIVER'S SIDE SHOWN

A. If a Barrier system is being installed along with the weapons drawer be sure to install Barrier first. A few of the mounting points are the same between the two and the Barrier needs to be in place first. If you are not installing a Barrier just follow the instructions.

- IV. Rear Mounting Bracket Installation
  - A. Remove the Driver OEM Rear Pocket Trim Panel, located on the Rear Quater Trim, just below the Upper Contents Tray. Loosen the two 15mm bolt heads that secure the Cross Member Bracket. (See FIG. 1)
  - B. Place the Driver's Rear Mounting Bracket (3B4713-02D) under the two bolts and slide the rear mounting bracket in as far as it will go.