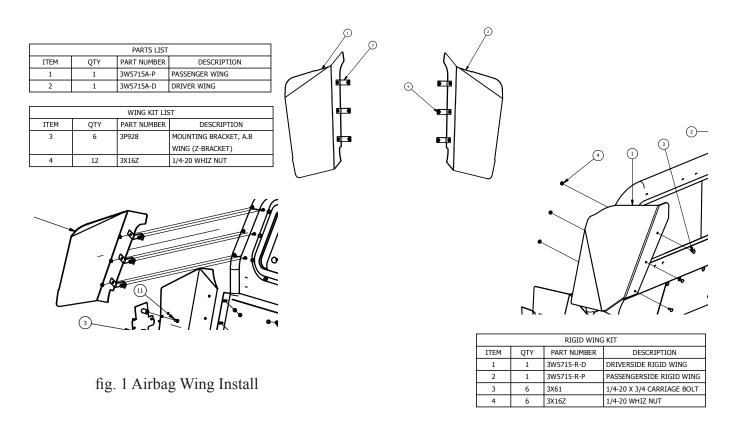

## II. Use the diagram to correctly assemble and install the air bag wings.

fig. 2 Rigid Wing Install

- Step 1. Assemble the passenger and driver side air bag wings by following the diagram.
- Step 2. Install air bag or rigid wings on the Pro-gard partition as shown in the diagrams.