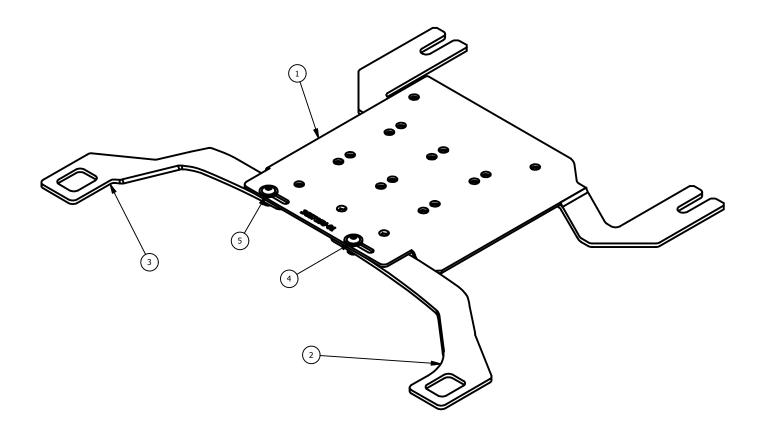

V. Installation Complete

Step #1 Loosen seat frame nuts

Step #2 Tilt seat back for clearance

Step #3 Slide base under seat frame —

Figure 1.

| 3G5715U    |     |             |                                        |
|------------|-----|-------------|----------------------------------------|
| ITEM       | QTY | PART NUMBER | DESCRIPTION                            |
| 1          | 1   | 3G5715U-01  | TRI-LOCK SELF SUPPORTING BASE          |
| 2          | 1   | 3G5715U-05  | SEAT MOUNTING BRACKET - DRIVER SIDE    |
| 3          | 1   | 3G5715U-06  | SEAT MOUNTING BRACKET - PASSENGER SIDE |
| 4GVMHK5715 |     |             |                                        |
| ITEM       | QTY | PART NUMBER | DESCRIPTION                            |
| 4          | 2   | 3X03        | 1/4-20 X 5/8 PHIL TRUSS HD MS          |
| 5          | 2   | 3X12        | 1/4 FLAT WASHER, BLACK                 |