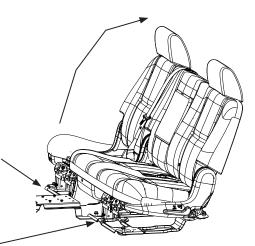

## IV. Mounting Base Installation

- A. Position both the driver and passenger seats as far forward and up as possible. Remove the (2) inner plastic guards located on the rear of the front seats.
- B. Using a T-45 torx bit to remove the inner seat bolts located on the passenger and drivers side. Refer to Figure. 1
- C. Loosen the second row seat frame bolts located on the floorboard of the vehicle using a 18mm socket. Tilt the second row seats backwards slightly to allow installation of 3G5715U-01. Align the slots in the base with the inner seat bolts. Figure. 2
- D. Place 3G5715U-05 under the drivers side seat track and align the slot with the hole location for the OEM bolt. Loosly secure the OEM bolt back into location. Align this bracket with 3G5715U-01. Secure using the provided 3X03 bolt and 3X12 washer. Repeat the process for the passenger side using 3G5715U-06.
- E. Ensure all bolts are tightened firmly.

V. Installation Complete

Step #1 Loosen seat frame nuts

Step #2 Tilt seat back for clearance

Step #3 Slide base under seat frame —

Figure 1.

| 3G5715U    |     |             |                                        |
|------------|-----|-------------|----------------------------------------|
| ITEM       | QTY | PART NUMBER | DESCRIPTION                            |
| 1          | 1   | 3G5715U-01  | TRI-LOCK SELF SUPPORTING BASE          |
| 2          | 1   | 3G5715U-05  | SEAT MOUNTING BRACKET - DRIVER SIDE    |
| 3          | 1   | 3G5715U-06  | SEAT MOUNTING BRACKET - PASSENGER SIDE |
| 4GVMHK5715 |     |             |                                        |
| ITEM       | QTY | PART NUMBER | DESCRIPTION                            |
| 4          | 2   | 3X03        | 1/4-20 X 5/8 PHIL TRUSS HD MS          |
| 5          | 2   | 3X12        | 1/4 FLAT WASHER, BLACK                 |