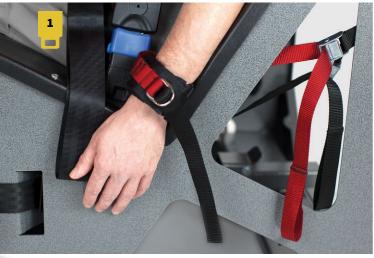

### **SOFT RESTRAINT SYSTEM**

Restraint Levels

- 1 NO RANGE OF MOTION, UTILIZING REAR CAM BUCKLE ADJUSTMENTS
- 2 PARTIAL RANGE OF MOTION, UTILIZING REAR CAM BUCKLE ADJUSTMENTS
- 3 FULL RANGE OF MOTION, UTILIZING REAR CAM BUCKLE ADJUSTMENTS