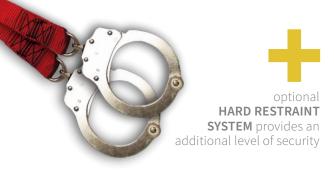

### **SOFT RESTRAINT SYSTEM**

Restraint Levels

- 1 NO RANGE OF MOTION, UTILIZING REAR CAM BUCKLE ADJUSTMENTS
- 2 PARTIAL RANGE OF MOTION, UTILIZING REAR CAM BUCKLE ADJUSTMENTS
- 3 FULL RANGE OF MOTION, UTILIZING REAR CAM BUCKLE ADJUSTMENTS