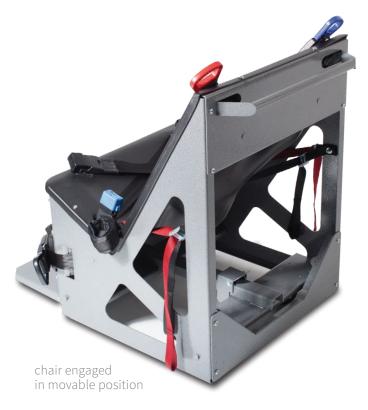

### Difference

Engineered with a low center of gravity for maximum stability

Provides varying degrees of restraint to accommodate numerous situations

Transitions from stationary to mobile with one step to allow for safe transport

3/4" wheel clearance without sacrificing the stability of the chair

Patented belt restraint system

Extremely durable (many still in service for over 20 years)

Comes completely assembled and ready for use