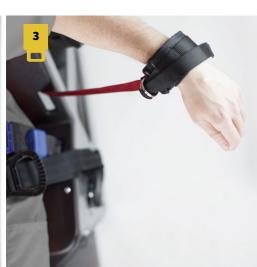

### **SOFT RESTRAINT SYSTEM**

Restraint Levels

- 1 NO RANGE OF MOTION, UTILIZING REAR CAM BUCKLE ADJUSTMENTS
- 2 PARTIAL RANGE OF MOTION, UTILIZING REAR CAM BUCKLE ADJUSTMENTS
- 3 FULL RANGE OF MOTION, UTILIZING REAR CAM BUCKLE ADJUSTMENTS