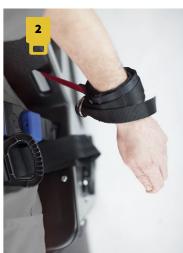

### **SOFT RESTRAINT SYSTEM**

Restraint Levels

- 1 NO RANGE OF MOTION, UTILIZING REAR CAM BUCKLE ADJUSTMENTS
- 2 PARTIAL RANGE OF MOTION, UTILIZING REAR CAM BUCKLE ADJUSTMENTS
- 3 FULL RANGE OF MOTION, UTILIZING REAR CAM BUCKLE ADJUSTMENTS