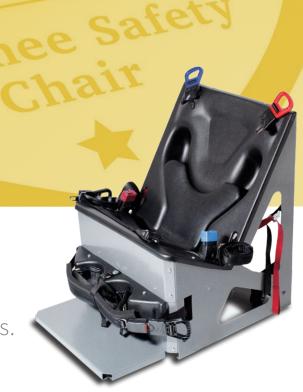

### SAFE PROVEN DURABLE

one step lifting mechanism allows for safe transport and 360° rotation on casters (easily lifts 750-1000 lbs)

- 1 REAR MOUNTED CAM BUCKLE SECURES WRIST AND LEG RESTRAINTS
- 2 VIRTUALLY INDESTRUCTIBLE TAMPER PROOF BUCKLE
- 3 REMOVABLE BACK PAD TO ACCOMMODATE HANDCUFFED DETAINEES
- 4 CONSTRUCTED WITH THE STRONGEST AND MOST DURABLE MATERIALS TO WITHSTAND EXTREME DETAINEE BEHAVIOR

3/4" wheel clearance without sacrificing the stability of the chair

Patented belt restraint system

Extremely durable (many still in service for over 20 years)

Comes completely assembled and ready for use

removable pad for handcuffed detainees