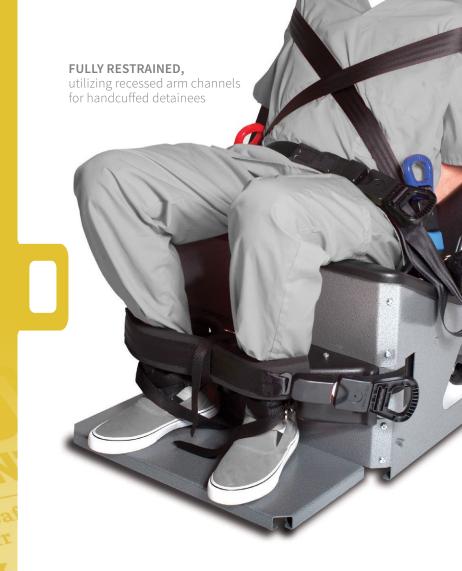

removable pad for handcuffed detainees

#### Added Circulation

At last, a way to exercise or medicate a detainee without them leaving the restraint chair. They can feed themselves while under full control of the monitoring officer. An ergonomic "pocket" for each leg provides greater control without sacrificing overall circulation. Well suited for the violent, mentally disturbed or substance influenced detainee, offering increased control and safety.