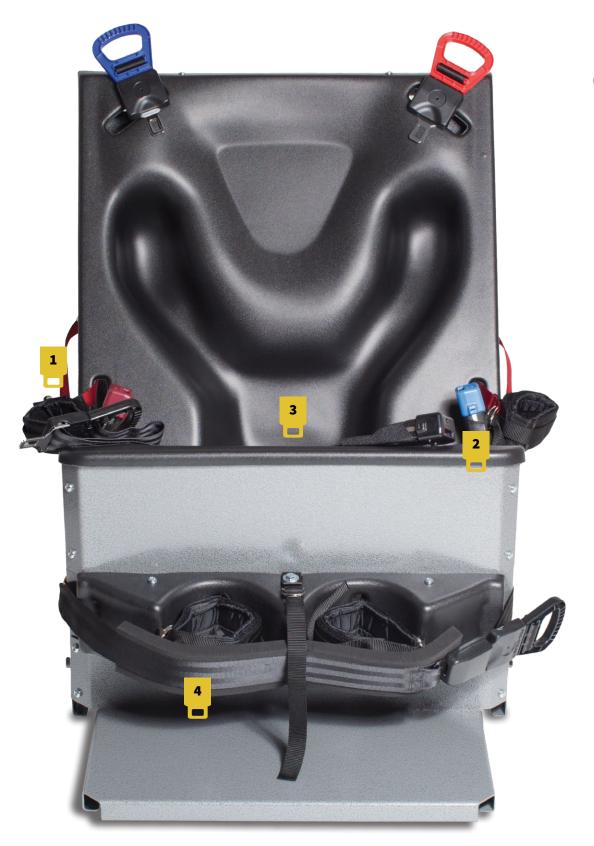

### SAFE PROVEN DURABLE

one step lifting mechanism allows for safe transport and 360° rotation on casters (easily lifts 750-1000 lbs)

- 1 REAR MOUNTED CAM BUCKLE SECURES WRIST AND LEG RESTRAINTS
- 2 VIRTUALLY INDESTRUCTIBLE TAMPER PROOF BUCKLE
- 3 REMOVABLE BACK PAD TO ACCOMMODATE HANDCUFFED DETAINEES
- 4 CONSTRUCTED WITH THE STRONGEST AND MOST DURABLE MATERIALS TO WITHSTAND EXTREME DETAINEE BEHAVIOR