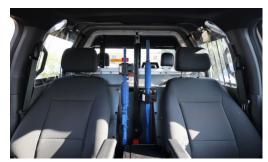

# **Tri-Lock Vertical Partition Mount**

» Mounts in recess panel two long guns and stores one hand gun

## **Tri-Lock Self-Supporting Mount**

- » Mounts vertically between driver & passenger seats in OEM locations
- » Mounts two long guns and stores one hand gun

#### **Vertical Partition Mount**

» Mounts up to two rifles or automatic weapons