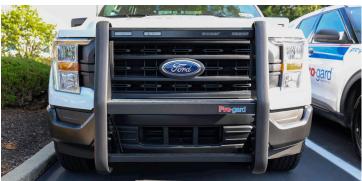

# EXTERIOR VEHICLE PROTECTION

#### **HD Push Bumpers\***

» With or without integrated LEDs