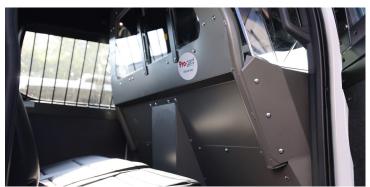

# PRISONER TRANSPORT

# **Prisoner Transport Partition**

- » Available in the Space Saver Partition
- » Choose from nine different window configurations

#### Window Armor and ABS Door Panels

- » Choose between steel or polycarbonate
- » Works with ABS door panels or OEM door panels