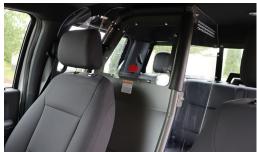

# **Tri-Lock Vertical Partition Mount**

» Mounts in recess panel two long guns and stores one hand gun

## **Tri-Lock Self-Supporting Mount**

- » Mounts vertically between driver & passenger seats in OEM locations
- » Mounts two long guns and stores one hand gun

#### **Universal Partition Mount**

» Mounts to any flat service

#### **Vertical Partition Mount**

» Mounts up to two rifles or automatic weapons