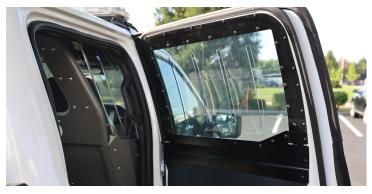

#### Window Armor and ABS Door Panels

- » Choose between steel or polycarbonate
- » Works with ABS door panels or OEM door panels